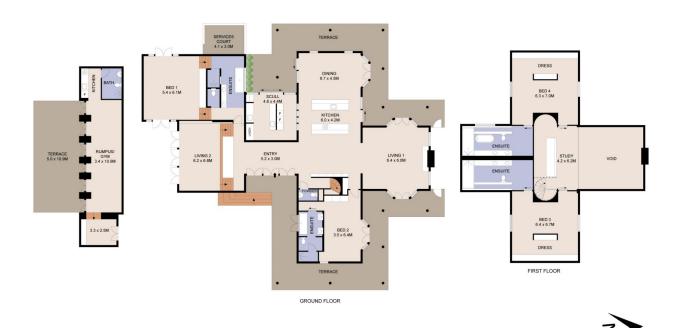

ving spaces that sit in harmonious balance with the natural surrounds.
- All bedrooms are generously well proportioned, with each complete with en-suites. The main and second bedrooms

4 📭 5 🖺

Type : Acreage/Semi-Rural Price : Expressions of Interest

Land Size: 5.5 Acres

View : https://www.ciresydney.com.au/sale/nsw/ce

ntral-coast-region/matcham/residential/acre

agesemirural/8038600



**Darren Curtis** 02 9328 1422



Martin Ross 02 9328 1422

For full version visit the website



erians shown are for presentation purposes only and are not part of any legal occurrent or time. They are subject to errors, ornissions, inaccuracies and should not be used as a sole and accurate reference. Interested parties should make their own inquiries using independent sources.

363 OAK ROAD MATCHAM



SOLEPHO

Plans shown are for presentation purposes only and are not part of any legal document or title. They are subject to errors, omissions, inaccuracies and should not be used as a sole and accurate reference. Interested parties should make their own inquiries using independent sources.

363 OAK ROAD MATCHAM