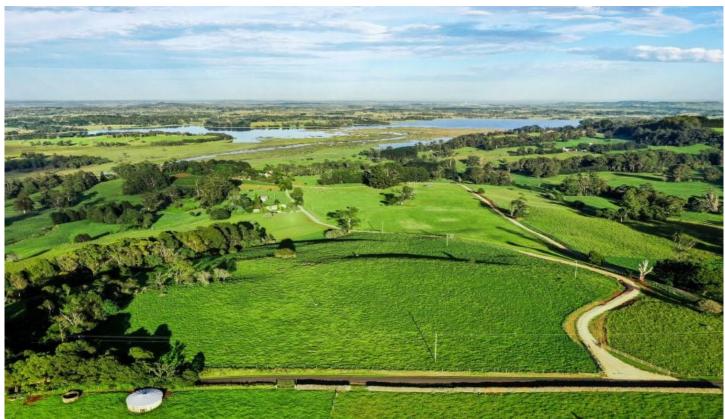

## 84 Hawthorne Lane Kangaloon NSW

Approximately 142 acres offered for first time in 70 years

- Occupying a secluded setting down a well-maintained country lane in the heart of what is quite possibly the most exclusive pocket of the iconic Southern Highlands.
- 'Rosebank' farm is a truly unique opportunity for the discerning buyer to enter a blue-ribbon community like no other.
- With sweeping views across the surrounding rolling landscape and the waters of the Wingecarribee Reservoir.
- Superb pasture and cleared fenced paddocks allow for a substantial small farm enterprise to thrive with ample room