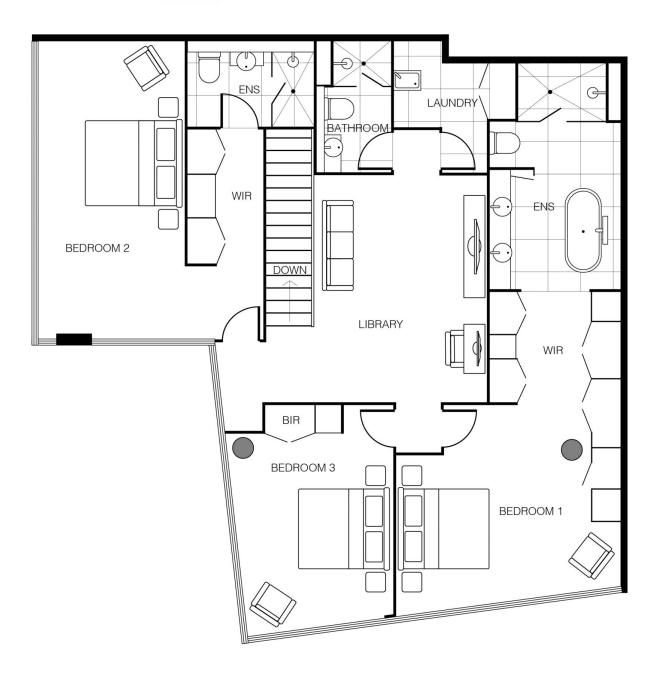

## LEVEL 17

The Lake Penthouse is a stunning two level residential apartment offering iconic 270 degree views of Lake Burley Griffin, Parliament House, our National Institutions and the Brindabella ranges - Canberra's version of the Sydney Harbour, Opera House and Harbour Bridge views.

3 2 2 2

**Type**: Apartment

**View**: https://www.ciresydney.com.au/sale/act/inner-nor th/canberra/residential/apartment/8055197

Maria Koutsakis 0416517964

For full version visit the website