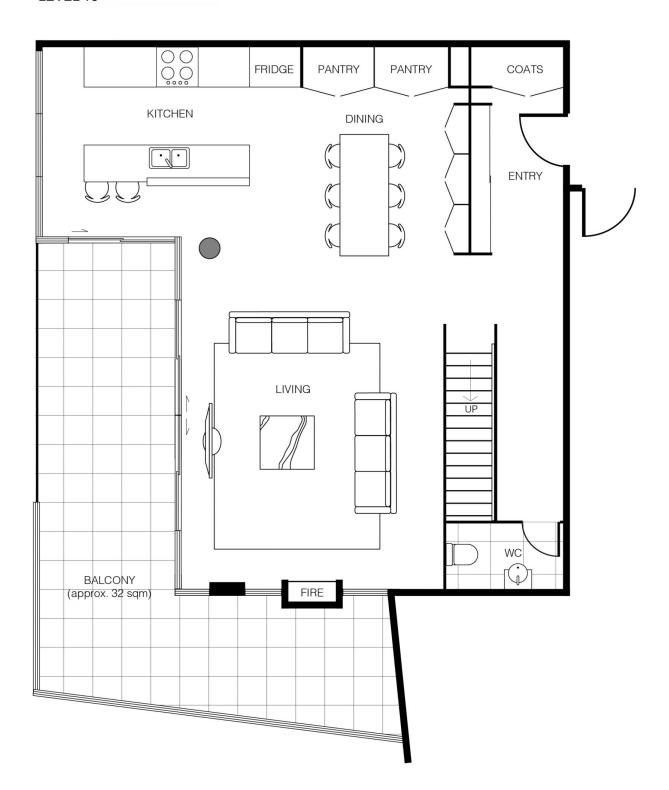

## LEVEL 16

The Lake Penthouse is a stunning two level residential apartment offering iconic 270 degree views of Lake Burley Griffin, Parliament House, our National Institutions and the Brindabella ranges - Canberra's version of the Sydney Harbour, Opera House and Harbour Bridge views.

3 2 2 2

**Type**: Apartment

**View**: https://www.ciresydney.com.au/sale/act/inner-nor th/canberra/residential/apartment/8055197

Maria Koutsakis 0416517964

For full version visit the website