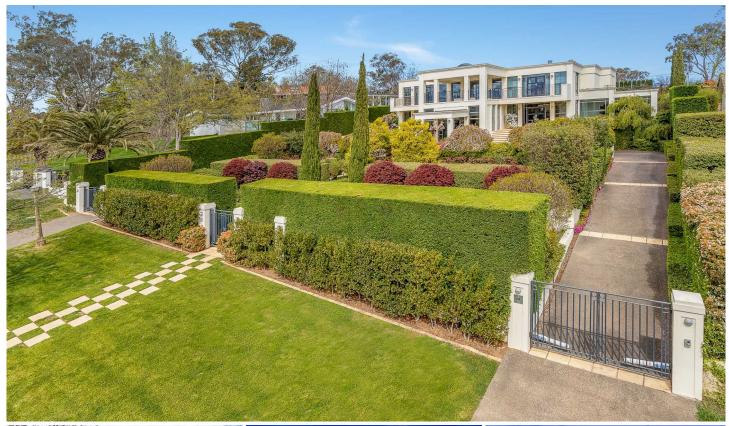

## 82 Empire Circuit Deakin ACT

A very substantial residential estate of great beauty and extraordinary refinement. One of South Canberra's finest land holdings with 2,800m2 of elevated sun filled gardens of wonderful character and maturity. The residence is very substantial with grand entry reception hall, wonderful formal rooms with fireplaces, high ceilings and picture windows, gorgeous classical kitchen, generous in size and luxuriously appointed with the finest appliances and expanses of marble. Wonderful informal living areas leading out to expansive heated pool and spa and full size grass tennis court. Spacious covered external entertaining areas. Magnificent sized bedrooms, most with ensuite's, personal lift to all floors and drive through basement garage for 6+ cars, cinema room, large cellar and storage areas. Exquisite use of Marble and Timber throughout. EER 3.