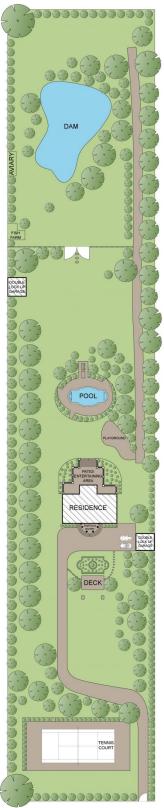

## 395 Bobbin Head Road North Turramurra NSW

- For a private inspection, call Amy Zhang on (0411) 198 990 or Darren Curtis on (0406) 761 840.
- This is one of the North Shore's best kept secrets, a luxury semi-rural estate in a North Turramurra setting.
- Set back and concealed from the road, the Georgian inspired mansion rests on over three acres of superbly maintained gardens.
- Secure electric-gated and fully fenced retreat, flood-lit championship tennis court.
- Grand home with curved and pillared portico, expansive double height entry with sweeping staircase.
- Full brick and concrete build, high ceilings, beautiful parquetry flooring, lounge with marble fireplace.
- Large formal dining, multiple banks of French doors open to the impressive rear alfresco terraces.

SITE PLAN (NOT TO SCALE)

TOTAL INTERNAL: 360 m² TOTAL LAND SIZE: 12626 m²

Plans shown are for presentation purposes only and are not part of any legal document or title. They are subject to errors, omissions, inaccuracies and should not be used as a sole and accurate reference. Interested parties should make their own inquiries using independent sources.