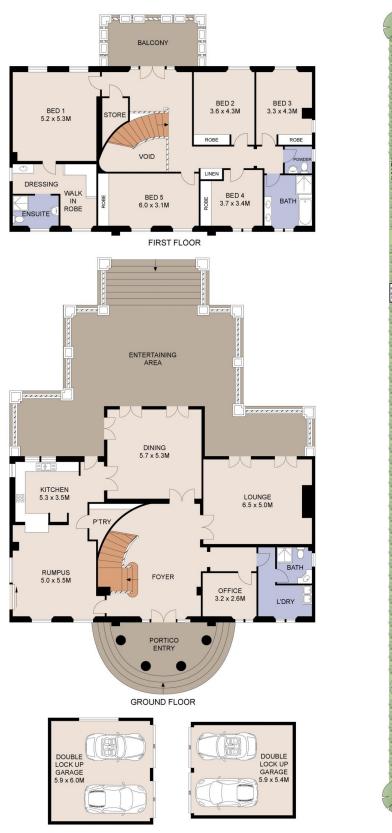

## 395 Bobbin Head Road North Turramurra NSW

- For a private inspection, call Amy Zhang on (0411) 198 990 or Darren Curtis on (0406) 761 840.
- This is one of the North Shore's best kept secrets, a luxury semi-rural estate in a North Turramurra setting.
- Set back and concealed from the road, the Georgian inspired mansion rests on over three acres of superbly maintained gardens.
- Secure electric-gated and fully fenced retreat, flood-lit championship tennis court.
- Grand home with curved and pillared portico, expansive double height entry with sweeping staircase.
- Full brick and concrete build, high ceilings, beautiful parquetry flooring, lounge with marble fireplace.
- Large formal dining, multiple banks of French doors open to the impressive rear alfresco terraces.

SITE PLAN (NOT TO SCALE)

TOTAL INTERNAL: 360 m² TOTAL LAND SIZE: 12626 m²

Plans shown are for presentation purposes only and are not part of any legal document or title. They are subject to errors, omissions, inaccuracies and should not be used as a sole and accurate reference. Interested parties should make their own inquiries using independent sources.