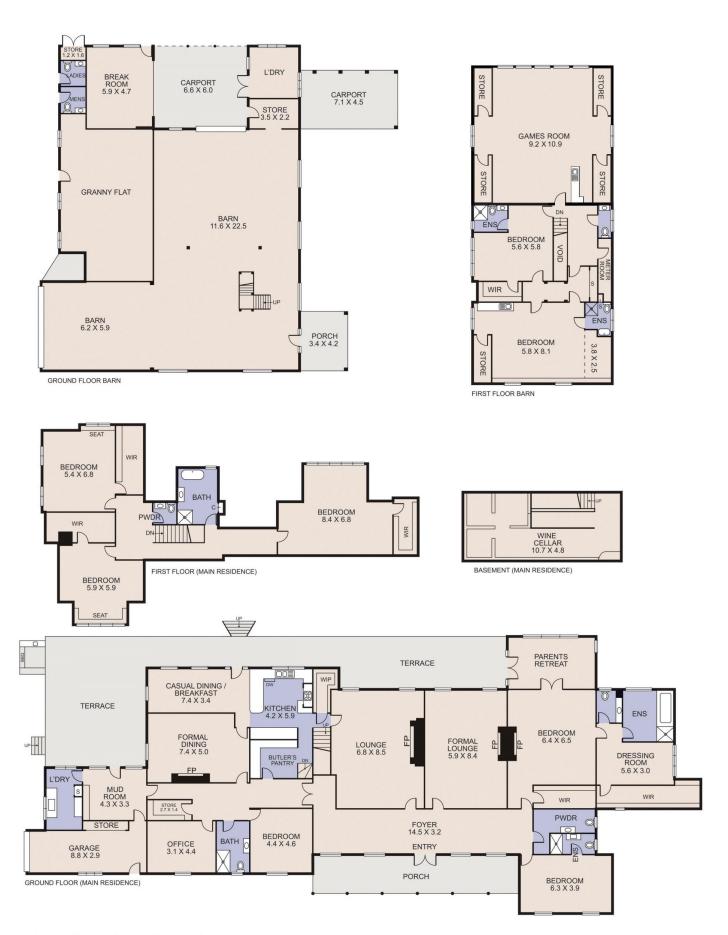

## 96 Smith Road Castlereagh NSW

Welcome to "Huntington Estate,? an iconic riverside property in the heart of the Nepean Valley?a rare and remarkable opportunity to own one of Australia's most prestigious riverfront estates.

Set across 12.88 acres of immaculately maintained lawns and meticulously designed gardens, this unique property offers an extraordinary blend of luxury and seclusion. Opportunities like this are exceptionally rare, with Huntington Estate standing as a testament to unrivalled craftsmanship, breathtaking natural beauty, and absolute privacy.

The estate offers panoramic views of the rolling countryside and serene Nepean River, right at your doorstep. Every

For full version visit the website

## 96 Smith Road, Castlereagh

Every care has been taken to verify the accuracy of the details and dimensions in this property plan. Prospective purchasers are advised to make their own enquiries to satisfy themselves in all respects. The plan is a representation only and is not necessarily to scale.