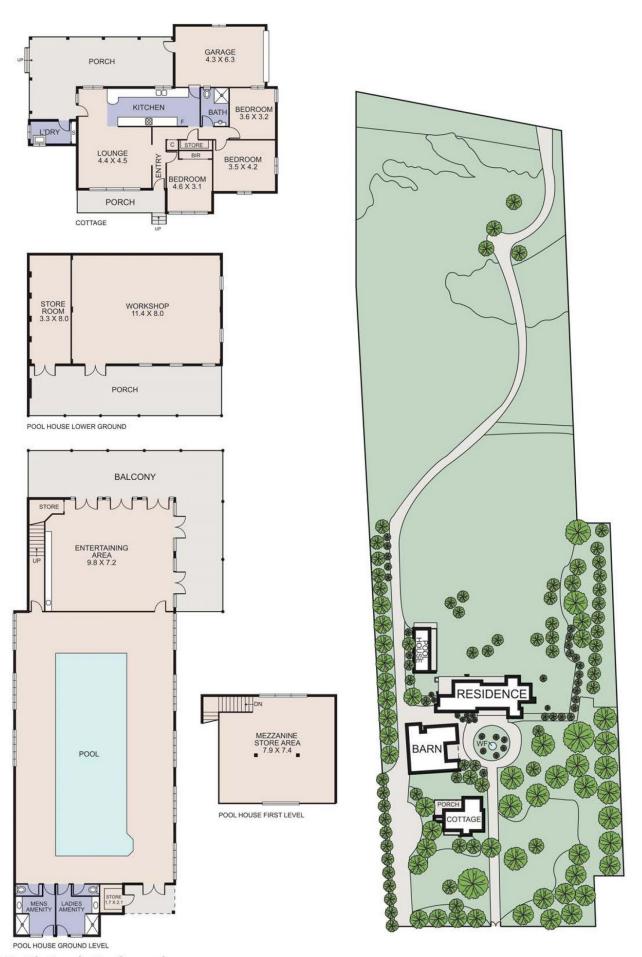

## 96 Smith Road Castlereagh NSW

Welcome to "Huntington Estate,? an iconic riverside property in the heart of the Nepean Valley?a rare and remarkable opportunity to own one of Australia's most prestigious riverfront estates.

Set across 12.88 acres of immaculately maintained lawns and meticulously designed gardens, this unique property offers an extraordinary blend of luxury and seclusion. Opportunities like this are exceptionally rare, with Huntington Estate standing as a testament to unrivalled craftsmanship, breathtaking natural beauty, and absolute privacy.

The estate offers panoramic views of the rolling countryside and serene Nepean River, right at your doorstep. Every

For full version visit the website

## 96 Smith Road, Castlereagh

Every care has been taken to verify the accuracy of the details and dimensions in this property plan. Prospective purchasers are advised to make their own enquiries to satisfy themselves in all respects. The plan is a representation only and is not necessarily to scale.