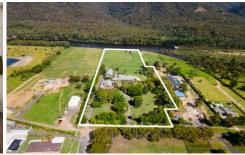

Set across 12.88 acres of immaculately maintained lawns and meticulously designed gardens, this unique property offers an extraordinary blend of luxury and seclusion. Opportunities like this are exceptionally rare, with Huntington Estate standing as a testament to unrivalled craftsmanship, breathtaking natural beauty, and absolute privacy.

The estate offers panoramic views of the rolling countryside and serene Nepean River, right at your doorstep. Every

For full version visit the website

## 12 📭 7 🖺 4 🗬

Type : Acreage/Semi-Rural Price : Expressions of Interest

Land Size: 5.2 ha

View: https://www.ciresydney.com.au/sale/nsw/we

stern-sydney/castlereagh/residential/acreag

esemirural/8055207

**Shane Clinton 02 9328 1422** 