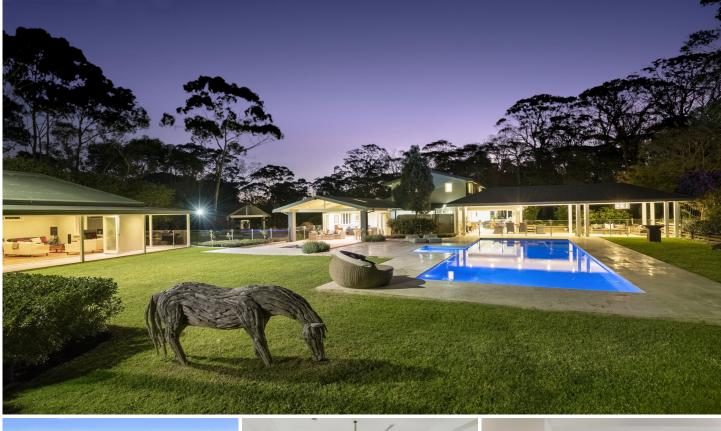

## 118 Booralie Road Duffys Forest NSW

A finely finished home, conveniently located near the world-class Terrey Hills Golf and Country Club, bush walking trails and Pittwater waterways.

Approximately a 35 minute drive to the CBD and approximately 10 minutes to the Northern Beaches.

- 5 acres of stunningly landscaped grasslands offering abundant facility

- Double Olympic size floodlit arena (40 x 60), floodlit championship-size tennis court, gymnasium and 17m swimming pool

- Multiple entertaining terraces providing seamless indoor-outdoor flow