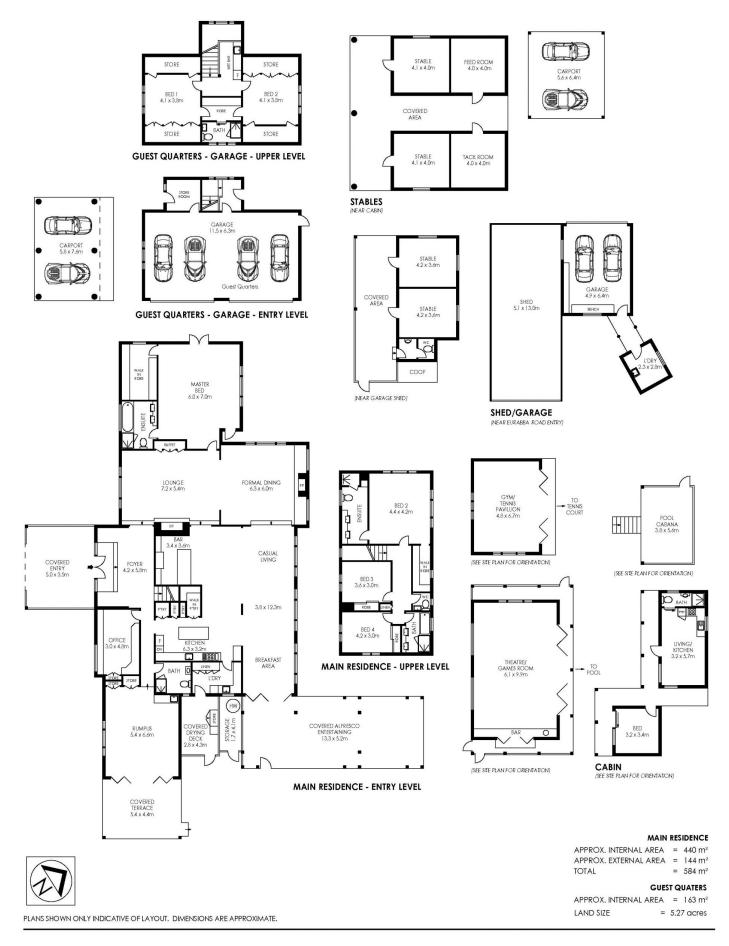

## 118 Booralie Road, Duffy Forest

SITE PLAN

|                                                                    |                    | MAIN RESIDENCE           |
|--------------------------------------------------------------------|--------------------|--------------------------|
|                                                                    | APPROX. INTERNAL A | AREA = $440 \text{ m}^2$ |
|                                                                    | APPROX. EXTERNAL   | $AREA = 144 \text{ m}^2$ |
|                                                                    | TOTAL              | = 584 m <sup>2</sup>     |
|                                                                    |                    | GUEST QUATERS            |
|                                                                    | APPROX. INTERNAL A | AREA = $163 \text{ m}^2$ |
| PLANS SHOWN ONLY INDICATIVE OF LAYOUT. DIMENSIONS ARE APPROXIMATE. | LAND SIZE          | = 5.27 acres             |

## 118 Booralie Road, Duffy Forest