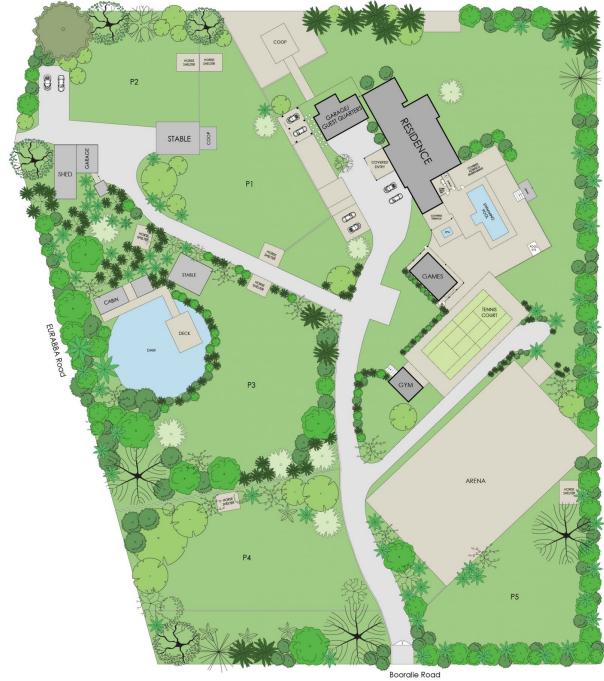

- 5 acres of stunningly landscaped grasslands offering abundant facility

- Double Olympic size floodlit arena (40 x 60), floodlit championship-size tennis court, gymnasium and 17m swimming pool

- Multiple entertaining terraces providing seamless indoor-outdoor flow

## 118 Booralie Road, Duffy Forest

SITE PLAN

|                                                                    |                    | MAIN RESIDENCE           |
|--------------------------------------------------------------------|--------------------|--------------------------|
|                                                                    | APPROX. INTERNAL A | AREA = $440 \text{ m}^2$ |
|                                                                    | APPROX. EXTERNAL   | $AREA = 144 \text{ m}^2$ |
|                                                                    | TOTAL              | = 584 m <sup>2</sup>     |
|                                                                    |                    | GUEST QUATERS            |
|                                                                    | APPROX. INTERNAL A | AREA = $163 \text{ m}^2$ |
| PLANS SHOWN ONLY INDICATIVE OF LAYOUT. DIMENSIONS ARE APPROXIMATE. | LAND SIZE          | = 5.27 acres             |

## 118 Booralie Road, Duffy Forest