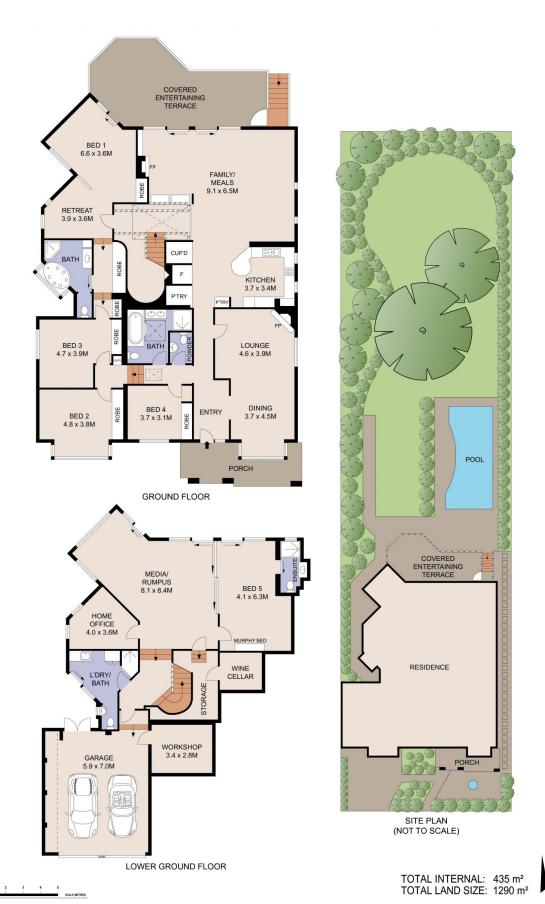

## 21 Middle Harbour Road Lindfield NSW

- Situated on the highly desirable Middle Harbour Road, Lindfield this luxurious double-brick residence delivers an irresistible family haven in a prime location.
- The home presides over a stunning and level land-holding of approx. 1,290sqm with exquisite formal gardens, a private park-like lawn and heated salt-water pool.
- Grandly proportioned with bespoke cabinetry and custom window coverings, the dual level floor plan is flexible with a 5th bed/guest ideal for teenagers, extended family or in-laws.
- High ceilings, timber floors and multi-zoned ducted air conditioning, elegant formal lounge and dining with

5 🕮 4 🖺 2 🖨

Type : House Land Size : 1290 sqm

View: https://www.ciresydney.com.au/sale/nsw/no

rth-shore-upper/lindfield/residential/house/8 055218

Darren Curtis 02 9328 1422

For full version visit the website