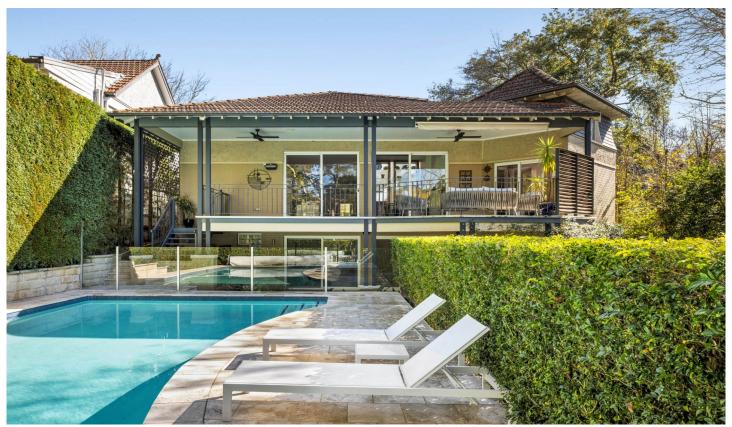

## 21 Middle Harbour Road Lindfield NSW

- Situated on the highly desirable Middle Harbour Road, Lindfield this luxurious double-brick residence delivers an irresistible family haven in a prime location.
- The home presides over a stunning and level land-holding of approx. 1,290sqm with exquisite formal gardens, a private park-like lawn and heated salt-water pool.
- Grandly proportioned with bespoke cabinetry and custom window coverings, the dual level floor plan is flexible with a 5th bed/guest ideal for teenagers, extended family or in-laws.
- High ceilings, timber floors and multi-zoned ducted air conditioning, elegant formal lounge and dining with

5 🕮 4 🖺 2 🖨

Type : House Land Size : 1290 sqm

View: https://www.ciresydney.com.au/sale/nsw/no

rth-shore-upper/lindfield/residential/house/8 055218

Darren Curtis 02 9328 1422

For full version visit the website