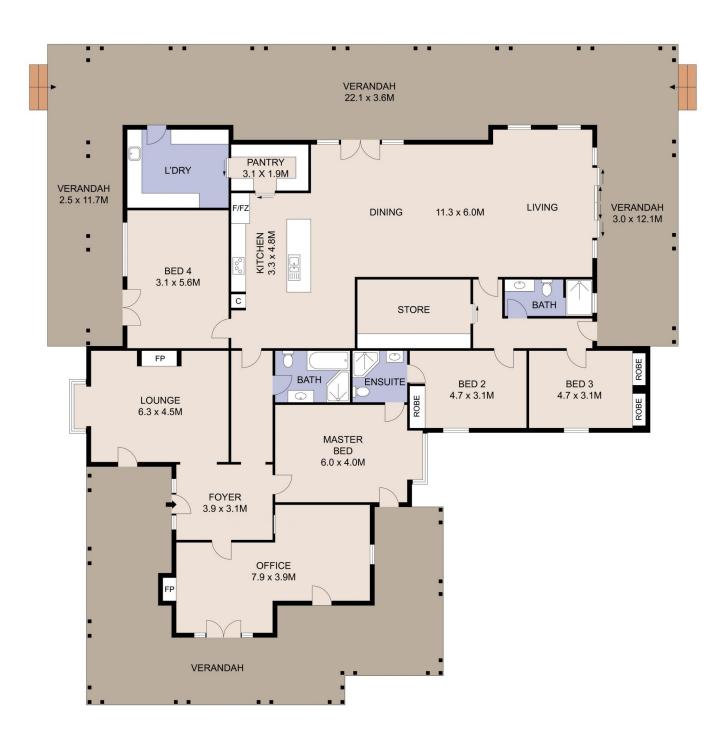

HIGHLY PRODUCTIVE AND DYNAMIC ENTERPRISE A mixed cropping, wool and prime lamb enterprise

For full version visit the website

4 🗀 3 📛 2 🖨

Type : Acreage/Semi-Rural Price : Expressions of Interest

Land Size: 1549 ha