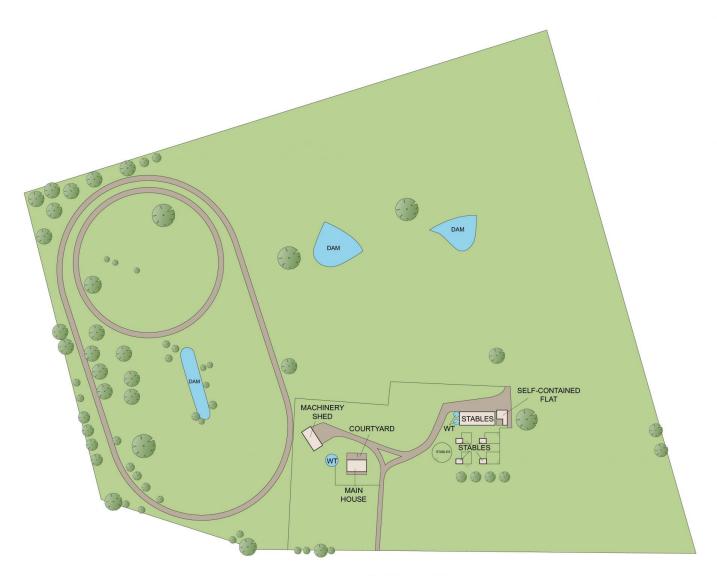

MAIN HOUSE

**STABLES** 

MACHINERY SHED

TOTAL INTERNAL: 479 m² TOTAL LAND SIZE: 101171 m²

Plans shown are for presentation purposes only and are not part of any legal document or title. They are subject to errors, omissions, inaccuracies and should not be used as a sole and accurate reference. Interested parties should make their own inquiries using independent sources

SITE PLAN (NOT TO SCALE)

Plans shown are for presentation purposes only and are not part of any legal document or title. They are subject to errors, omissions, inaccuracies and should not be used as a sole and accurate reference. Interested parties should make their own inquiries using independent sources.