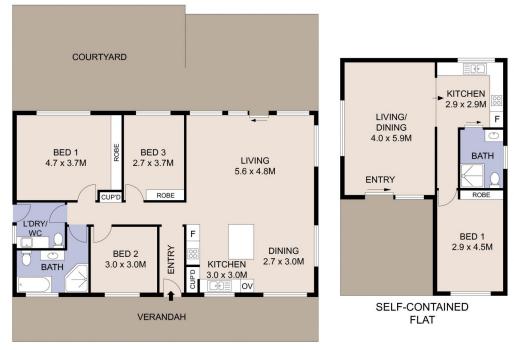

MAIN HOUSE

**STABLES** 

MACHINERY SHED

TOTAL INTERNAL: 479 m² TOTAL LAND SIZE: 101171 m²

Plans shown are for presentation purposes only and are not part of any legal document or title. They are subject to errors, omissions, inaccuracies and should not be used as a sole and accurate reference. Interested parties should make their own inquiries using independent sources