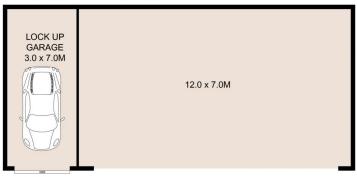

MAIN HOUSE

**STABLES** 

MACHINERY SHED

TOTAL INTERNAL: 479 m² TOTAL LAND SIZE: 101171 m²

Plans shown are for presentation purposes only and are not part of any legal document or title. They are subject to errors, omissions, inaccuracies and should not be used as a sole and accurate reference. Interested parties should make their own inquiries using independent sources