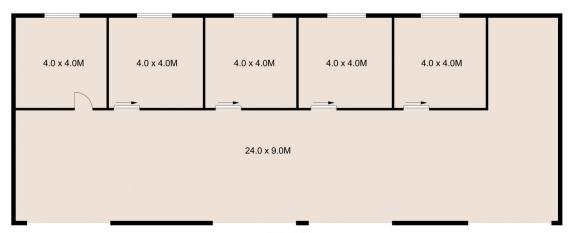

MAIN HOUSE

**STABLES** 

MACHINERY SHED

TOTAL INTERNAL: 479 m² TOTAL LAND SIZE: 101171 m²

Plans shown are for presentation purposes only and are not part of any legal document or title. They are subject to errors, omissions, inaccuracies and should not be used as a sole and accurate reference. Interested parties should make their own inquiries using independent sources