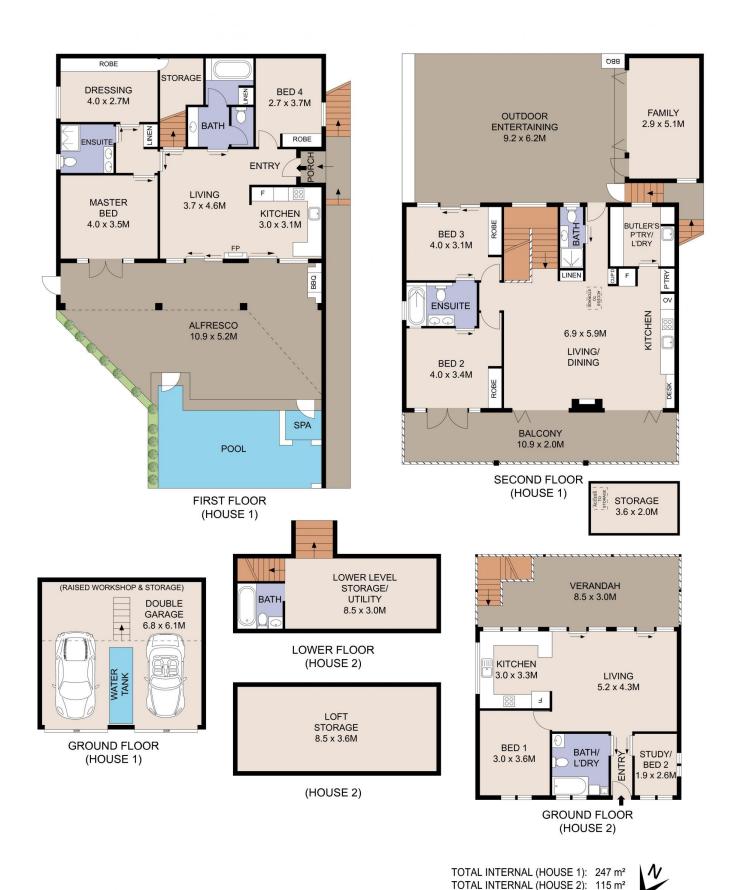

Plans shown are for presentation purposes only and are not part of any legal document or title. They are subject to errors, omissions, inaccuracies and should not be used as a sole and accurate reference. Interested parties should make their own inquiries using independent sources.

TOTAL INTERNAL: 362 m<sup>2</sup>

TOTAL LAND SIZE: 1310 m²

missions. Inaccuracies and should not be used as a s

Plans shown are for presentation purposes only and are not part of any legal document or title. They are subject to errors, omissions, inaccuracies and should not be used as a sole and accurate reference. Interested parties should make their own inquiries using independent sources.