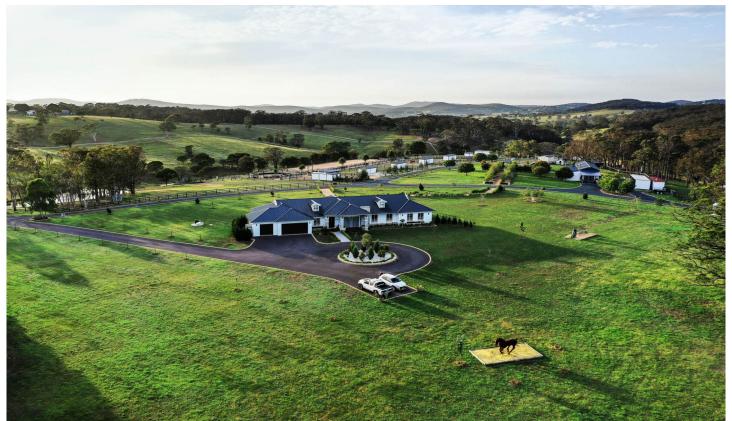

## 

288 Tiyces Lane Goulburn NSW

- In the Marianvale region of the Canberra to Sydney corridor, less than 3kms off the Hume Motorway, 16km drive from Goulburn , 106kms to Canberra and 185kms to Sydney.
- One-of-a-kind property comprising a magnificent 130-acres (approx.) encompassing a brand new high end residence, separate guest house, and purpose-built equestrian and cattle farming facilities.
- Custom designed by 'Luxury Country Estate' property developers, it far exceeds all expectations of rural living and presents an unrepeatable opportunity in an idyllic natural setting destined to be enjoyed for generations to come.