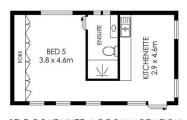

SELF-CONTAINED ACCOMMODATION

PLANS SHOWN ONLY INDICATIVE OF LAYOUT. DIMENSIONS ARE APPROXIMATE.