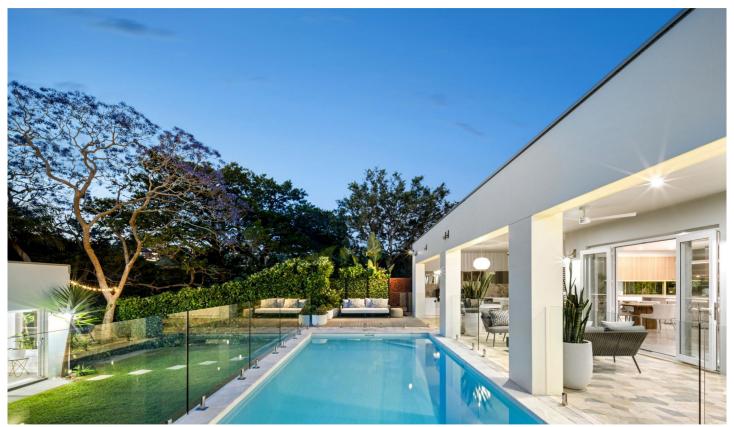

## 32 Holdsworth Street Neutral Bay NSW

- Meticulously built in 2017, this flawless designer home delivers resort-style living in a peaceful Neutral Bay pocket.
- A soaring void rises above the entry with a double wall of glass bordering the staircase. Sophisticated reeded glass enhances both light and privacy on the statement entry door and the elevated window above. The lounge room is elegant and welcoming with Konya marble flooring found throughout the ground floor.
- Showcasing a seamless connection to the outdoor living and entertaining, the vast everyday living and dining rooms step outside through two sets of French doors and a wall of bi-fold doors. Internally, the open-plan layout is warmed by

5 🕮 4 🖺 2 🖨

Type : House Land Size : 704 sqm

View : https://www.ciresydney.com.au/sale/nsw/no

rth-shore-lower/neutral-bay/residential/hous e/8055227

Darren Curtis 02 9328 1422

Amy Zhang 02 9328 1422

For full version visit the website