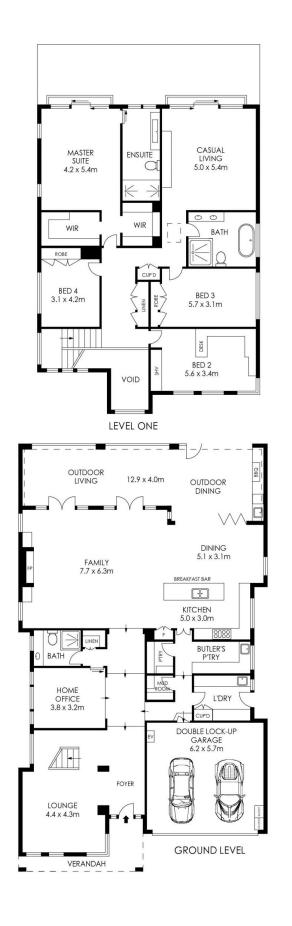

## 32 Holdsworth Street Neutral Bay NSW

- Meticulously built in 2017, this flawless designer home delivers resort-style living in a peaceful Neutral Bay pocket.
- A soaring void rises above the entry with a double wall of glass bordering the staircase. Sophisticated reeded glass enhances both light and privacy on the statement entry door and the elevated window above. The lounge room is elegant and welcoming with Konya marble flooring found throughout the ground floor.
- Showcasing a seamless connection to the outdoor living and entertaining, the vast everyday living and dining rooms step outside through two sets of French doors and a wall of bi-fold doors. Internally, the open-plan layout is warmed by