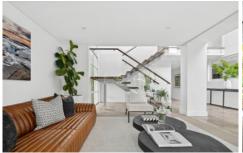

## 32 Holdsworth Street Neutral Bay NSW

- Meticulously built in 2017, this flawless designer home delivers resort-style living in a peaceful Neutral Bay pocket.
- A soaring void rises above the entry with a double wall of glass bordering the staircase. Sophisticated reeded glass enhances both light and privacy on the statement entry door and the elevated window above. The lounge room is elegant and welcoming with Konya marble flooring found throughout the ground floor.
- Showcasing a seamless connection to the outdoor living and entertaining, the vast everyday living and dining rooms step outside through two sets of French doors and a wall of bi-fold doors. Internally, the open-plan layout is warmed by