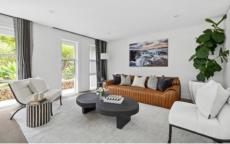

## 32 Holdsworth Street Neutral Bay NSW

- Meticulously built in 2017, this flawless designer home delivers resort-style living in a peaceful Neutral Bay pocket.
- A soaring void rises above the entry with a double wall of glass bordering the staircase. Sophisticated reeded glass enhances both light and privacy on the statement entry door and the elevated window above. The lounge room is elegant and welcoming with Konya marble flooring found throughout the ground floor.
- Showcasing a seamless connection to the outdoor living and entertaining, the vast everyday living and dining rooms step outside through two sets of French doors and a wall of bi-fold doors. Internally, the open-plan layout is warmed by