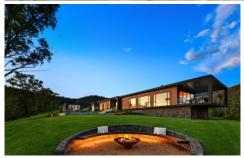

## 903A Jacks Corner Road Kangaroo Valley NSW

Superb architectural home sitting on 36 acres (approx.) of picture perfect land.

- Newly built, 'The Lakehouse' enjoys a privileged and elevated lakeside setting on 36 (approx.) pristine acres.
- Masterfully orientated, it enjoys a northerly aspect and captures 360° lake and district panoramas.
- The magnificent home was architecturally designed by Alfie Arcuri.
- Light soaked, single level floor plan, high panelled ceilings, polished concrete floors, walls of glass and ducted a/c (via underfloor and ceiling ducts) throughout.