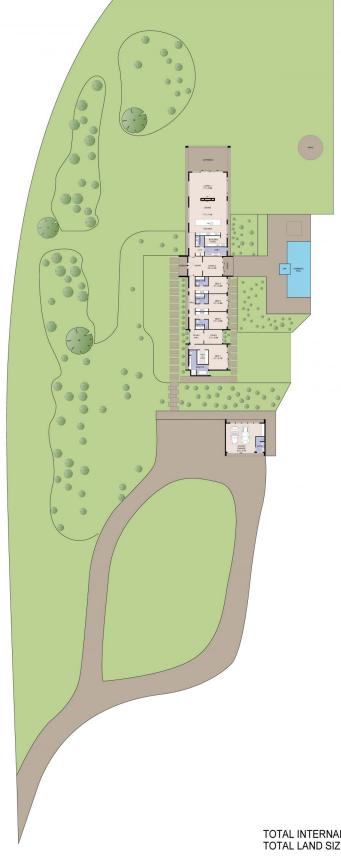

## 903A Jacks Corner Road Kangaroo Valley NSW

Superb architectural home sitting on 36 acres (approx.) of picture perfect land.

- Newly built, 'The Lakehouse' enjoys a privileged and elevated lakeside setting on 36 (approx.) pristine acres.
- Masterfully orientated, it enjoys a northerly aspect and captures 360° lake and district panoramas.
- The magnificent home was architecturally designed by Alfie Arcuri.
- Light soaked, single level floor plan, high panelled ceilings, polished concrete floors, walls of glass and ducted a/c (via underfloor and ceiling ducts) throughout.

For full version visit the website

TOTAL INTERNAL: 317 m² TOTAL LAND SIZE: 13 ha