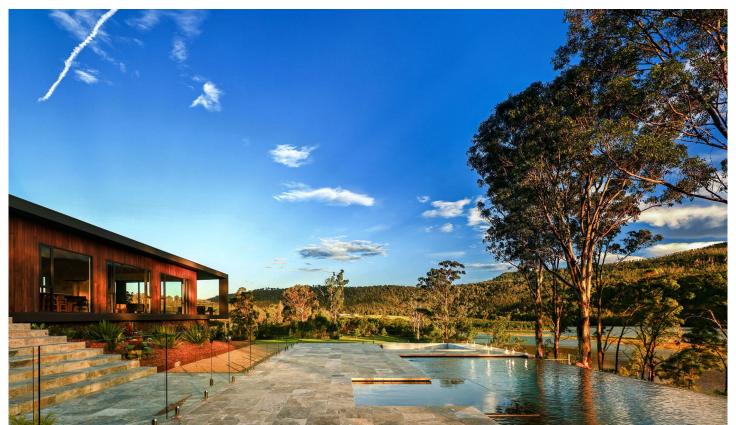

## 903A Jacks Corner Road Kangaroo Valley NSW

Superb architectural home sitting on 36 acres (approx.) of picture perfect land.

- Newly built, 'The Lakehouse' enjoys a privileged and elevated lakeside setting on 36 (approx.) pristine acres.
- Masterfully orientated, it enjoys a northerly aspect and captures 360° lake and district panoramas.
- The magnificent home was architecturally designed by Alfie Arcuri.
- Light soaked, single level floor plan, high panelled ceilings, polished concrete floors, walls of glass and ducted a/c (via underfloor and ceiling ducts) throughout.