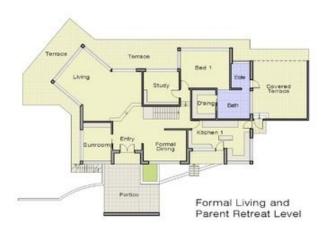

## 21 Kirkoswald Avenue Mosman NSW

For a comprehensive eBrochure email ken@kenjacobs.com.au

Majestically positioned high within Balmoral's esteemed Golden Mile, this expansive tri-level home nestles into the hillside embracing arguably one of Mosman's finest panoramas across Balmoral Beach, Middle Harbour and the Heads. Positioned on a rare 2,215sqm across two titles, the property is undercapitalised with the architectural yet dated home offering the option for an update, a rebuild or the land to house two majestic homes (STCA). The elements are all there for a lifestyle of exclusive distinction amongst Sydney's finest, just a stroll to the beach