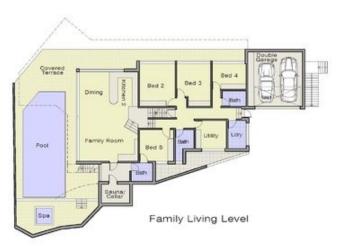

## 21 Kirkoswald Avenue Mosman NSW

For a comprehensive eBrochure email ken@kenjacobs.com.au

Majestically positioned high within Balmoral's esteemed Golden Mile, this expansive tri-level home nestles into the hillside embracing arguably one of Mosman's finest panoramas across Balmoral Beach, Middle Harbour and the Heads. Positioned on a rare 2,215sqm across two titles, the property is undercapitalised with the architectural yet dated home offering the option for an update, a rebuild or the land to house two majestic homes (STCA). The elements are all there for a lifestyle of exclusive distinction amongst Sydney's finest, just a stroll to the beach