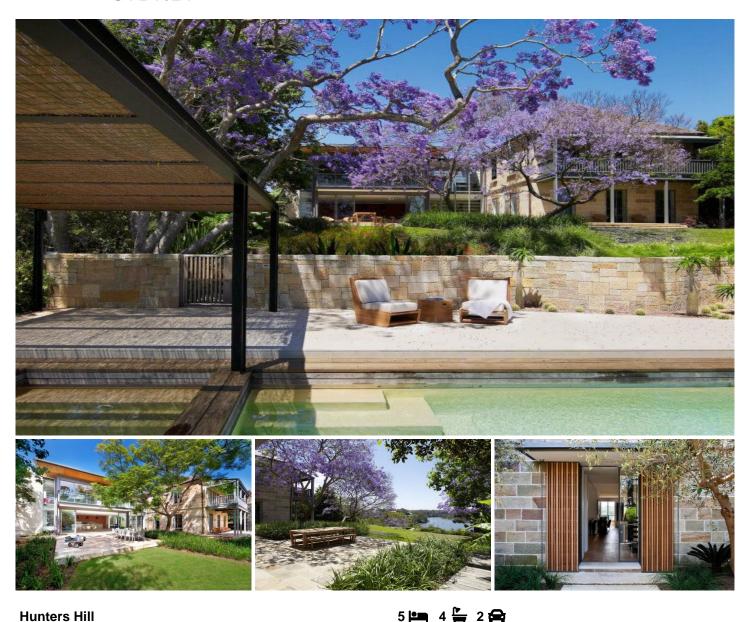

## **Hunters Hill**

For а comprehensive eBrochure email ken@kenjacobs.com.au

Originally built in 1877, Bulwarra is a unique riverside estate surrounded by established north facing grounds on a private 3,642sqm parcel of land

Mindful collaboration between Nadine Alwill of Alwill Design and Dr Stephen Lesiuk of Lesiuk Architects has created a tranquil eco-friendly family retreat

One of Sydney's finest heritage homes, the sandstone manor has undergone a carefully considered reinvention, linking the old with the new

Magnificent views through this distinctly Australian landscape can be enjoyed from a fluid sequence of indoor and outdoor living zones.

| Туре | : House |
|------|---------|
|------|---------|

Land Size : 3642 sqm View