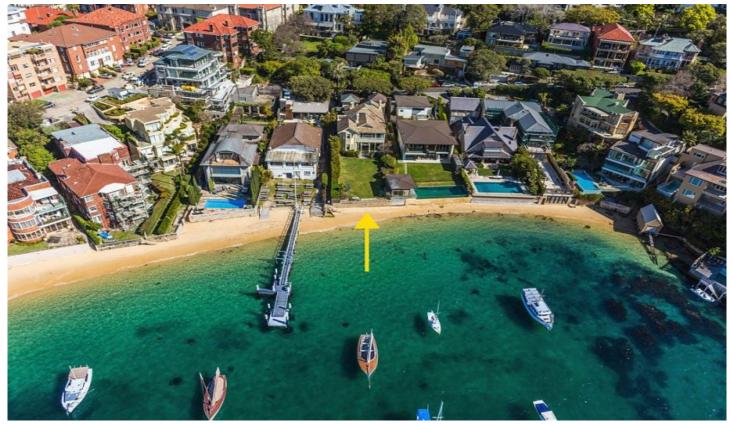

## POINT PIPER

Secure a piece of paradise and become a part of this privileged harbourfront enclave in one of Sydney's most prestige addresses. Gazing north east over Felix Bay's boat filled waters with views to Shark Island and across to Manly; this gracious 1890s residence represents a once-in-a-lifetime opportunity to acquire a magnificent harbour property of unlimited future promise.

One of the last remaining original homes in this highly prized suburb

Held within the same family for nearly 70 years

A level 1,000sqm (approx.) street-to-waterfront landholding, north facing

Just under 12m beach frontage and direct private access to Lady Martin Beach