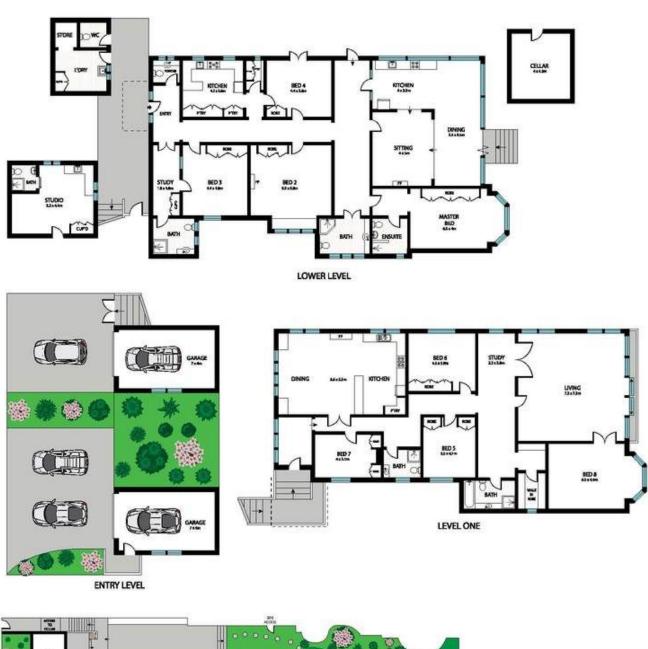

## 7 🕮 6 📛 6 🖨

Type : House Land Size : 998.8 sqm

View: https://www.ciresydney.com.au/sale/nsw/ea

stern-suburbs/point-piper/residential/house/

8055339

Darren Curtis 02 9328 1422

SITE PLAN (NOT TO SCALE)

\_\_\_\_