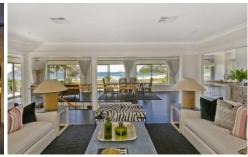

The home has recently undergone a top to bottom renovation, resulting in a classic beach house design with a stylish, contemporary seaside aesthetic

Dominated by incredible ocean vistas 'Tigh na Mara's' main living area is found on the upper floor of this two storey residence