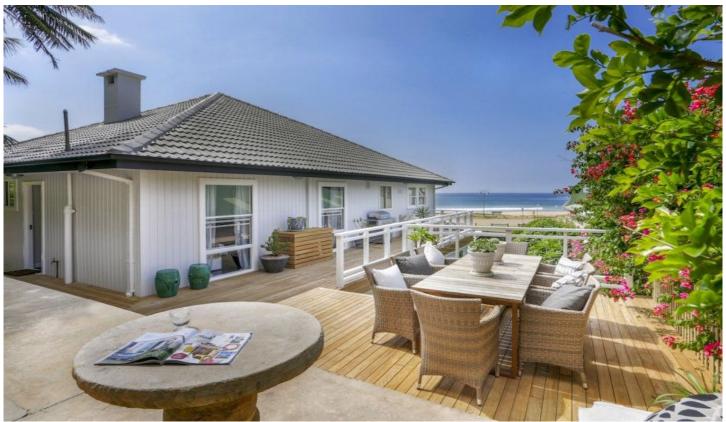

The home has recently undergone a top to bottom renovation, resulting in a classic beach house design with a stylish, contemporary seaside aesthetic

Dominated by incredible ocean vistas 'Tigh na Mara's' main living area is found on the upper floor of this two storey residence

The open plan design extends through floor-to-ceiling glass to both the oceanfront entertaining terrace and the privacy of a sun soaked alfresco side terrace

For full version visit the website