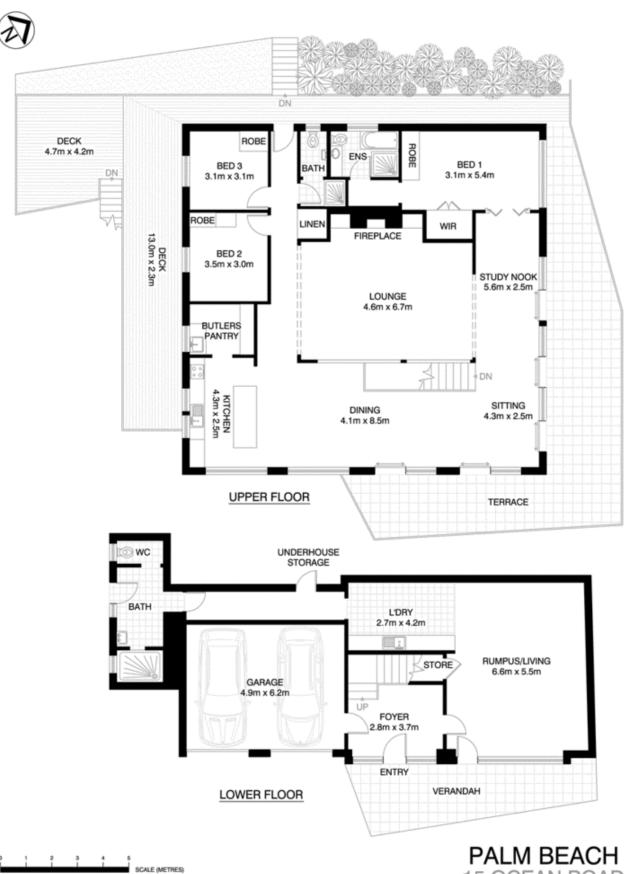

## 15 Ocean Road PALM BEACH NSW

For a comprehensive eBrochure email ken@kenjacobs.com.au

One of Palm Beach's iconic homes, on a wide 911sqm parcel, 'Tigh na Mara' is one of only 20 rare properties fronting Ocean Road

The home has recently undergone a top to bottom renovation, resulting in a classic beach house design with a stylish, contemporary seaside aesthetic

Dominated by incredible ocean vistas 'Tigh na Mara's' main living area is found on the upper floor of this two storey residence

The open plan design extends through floor-to-ceiling glass to both the oceanfront entertaining terrace and the privacy of a sun soaked alfresco side terrace

For full version visit the website

## 4 🕮 3 📛 2 🖨

Type : House Land Size : 911 sqm

**View**: https://www.ciresydney.com.au/sale/nsw/no

rthern-beaches/palm-beach/residential/hous

e/8055340

15 OCEAN ROAD \*INTERNAL FLOOR AREA APPROX 293m²