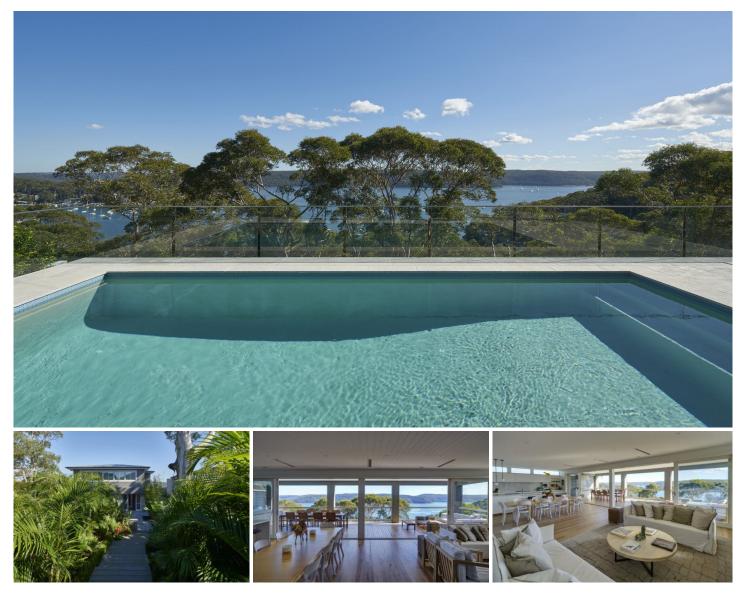

## 24 Bynya Road Palm Beach NSW

For more information visit the website: 24bynyaroad.cve.io

Sophisticated contemporary take on the classic beach house

Rare new build in 2016 with spectacular Pittwater panoramic views

Nestled on a 785sqm block

High level security - lock up and leave

Four bedrooms, three bathrooms and two powder rooms

Upper level parents' retreat with balcony, oversized ensuite

For full version visit the website

## 24 BYNYA ROAD PALM BEACH

APPROXIMATE INTERNAL: 496 SQM (not inc. A/C PLANT ROOM or POOL PLANT ROOM) LAND SIZE: 785.3 SQM

FIRST FLOOR PLAN

GROUND FLOOR PLAN

(3) 圈 \* . and the second ES ES 32 @ % 溺 \*\* 溺 3 3 0\*6 G E. 2ª se .