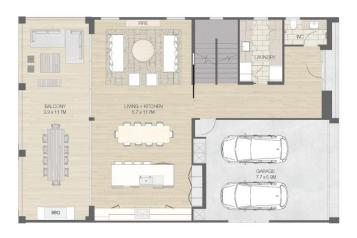

## 24 BYNYA ROAD PALM BEACH

APPROXIMATE INTERNAL: 496 SQM (not inc. A/C PLANT ROOM or POOL PLANT ROOM) LAND SIZE: 785.3 SQM

FIRST FLOOR PLAN

GROUND FLOOR PLAN

(3) 圈 \* . and the second ES ES 32 @ % 溺 \*\* 溺 3 3 0\*6 G E. 2ª se .