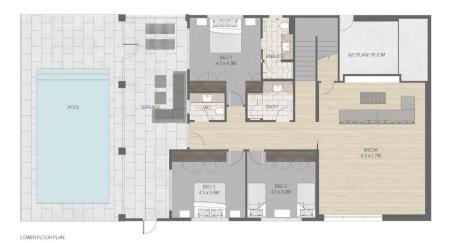

## 24 BYNYA ROAD PALM BEACH

APPROXIMATE INTERNAL: 496 SQM (not inc. A/C PLANT ROOM or POOL PLANT ROOM) LAND SIZE: 785.3 SQM

FIRST FLOOR PLAN

GROUND FLOOR PLAN

(3) 圈 \* . and the second ES ES 32 @ % 溺 \*\* 溺 3 3 0\*6 G E. 2ª se .