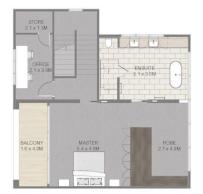

## 24 BYNYA ROAD PALM BEACH

APPROXIMATE INTERNAL: 496 SQM (not inc. A/C PLANT ROOM or POOL PLANT ROOM) LAND SIZE: 785.3 SQM

FIRST FLOOR PLAN

GROUND FLOOR PLAN

(3) 圈 \* . and the second ES ES 32 @ % 溺 \*\* 溺 3 3 0\*6 G E. 2ª se .