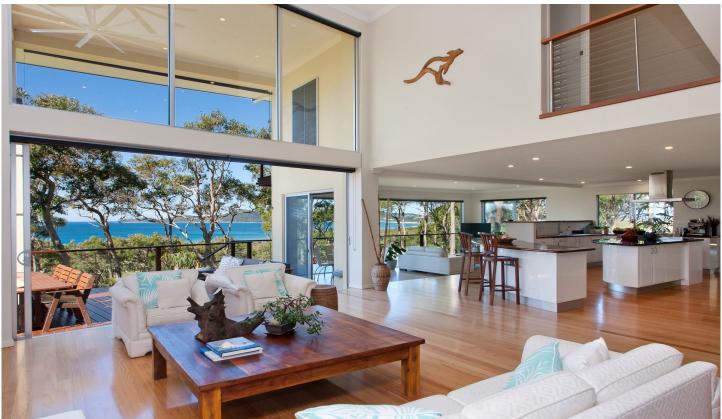

## 312 Teewah Beach Road Noosa North Shore QLD

For more information visit the website http://laguna.cve.io/

Magical sub-tropical on more than 32ha beachfront estate, 470m of beach frontage to the high-water mark, bordered by Cooloola National Park.

Uninterrupted 180-degree ocean views from Noosa National Park and Main Beach north to Double Island Point.

Direct private vehicle access to pristine sandy beachfront, easy access to car ferry taking you to Noosa's finest attractions.

Nestled among native rainforest, vast level lawn (room to

For full version visit the website