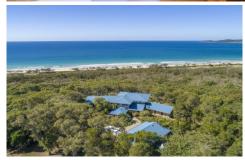

## 312 Teewah Beach Road Noosa North Shore QLD

For more information visit the website http://laguna.cve.io/

Magical sub-tropical on more than 32ha beachfront estate, 470m of beach frontage to the high-water mark, bordered by Cooloola National Park.

Uninterrupted 180-degree ocean views from Noosa National Park and Main Beach north to Double Island Point.

Direct private vehicle access to pristine sandy beachfront, easy access to car ferry taking you to Noosa's finest attractions.