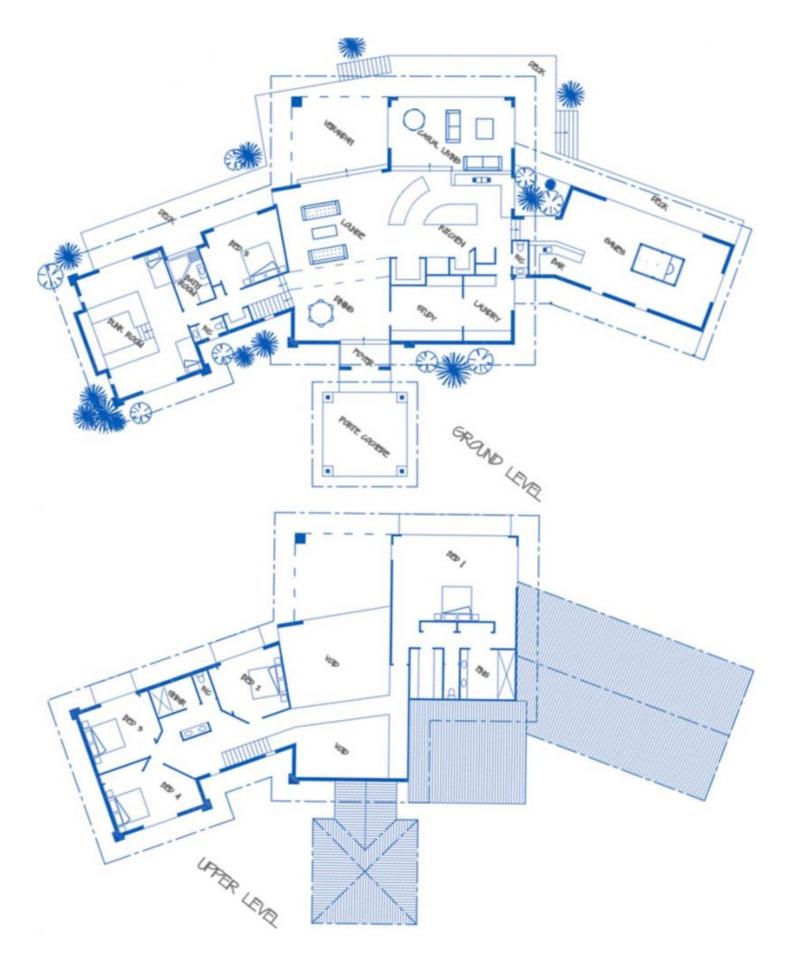

## 5 🗀 3 🔓 4 🖨

Type : House Land Size : 32 ha

View: https://www.ciresydney.com.au/sale/qld/sun

shine-coast/noosa-north-shore/residential/h

ouse/8055362