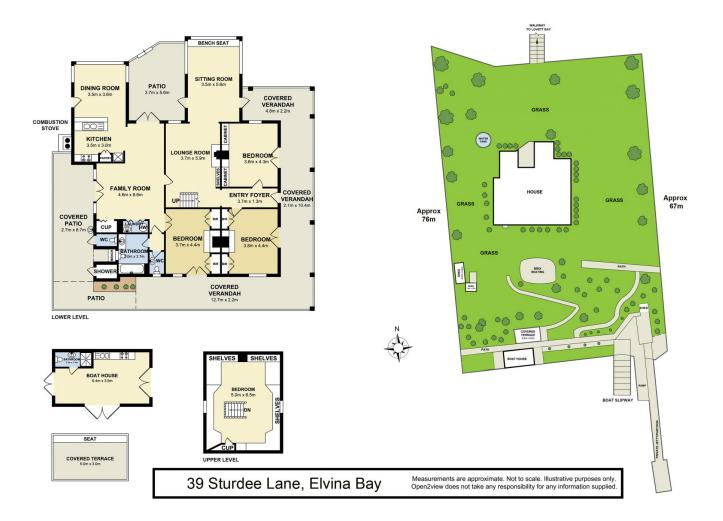

## **Elvina Bay**

For more information email ken@kenjacobs.com.au for a comprehensive eBrochure

Remarkably generous 3,163m<sup>2</sup> near-level absolute waterfront landholding on the neck of a peninsula between Elvina and Lovett bays.

Oversized boatshed transformed into a self-contained waterside caretaker's quarters.

## 3 🎮 2 🚰

- Type : House
- Land Size : 3163 sqm

View

: https://www.ciresydney.com.au/sale/nsw/no rth-shore-upper/elvina-bay/residential/house /8055365