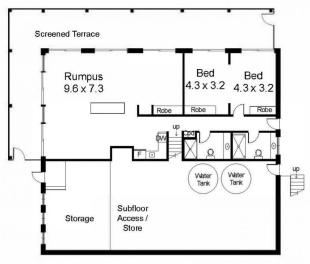

### LOWER GROUND

SITE PLAN

# 8 Pacific Place, Palm Beach INTERNAL FLOOR AREA (approx) 333m2 : 36 sq

Disclaimer: K & S Smith-White ABN 84553107368 Trading as NORTHSIDE FLOORPLANS Pymble - Hornsby Tel. 91442474; Mob. 0427442474 This floor plan serves only as a guide for promotional purposes and should not be scaled or relied upon for any specific detail. No liability will be accepted. Prospective purchasers should make and rely upon their own inquires to determine the accuracy of all measurements and features.