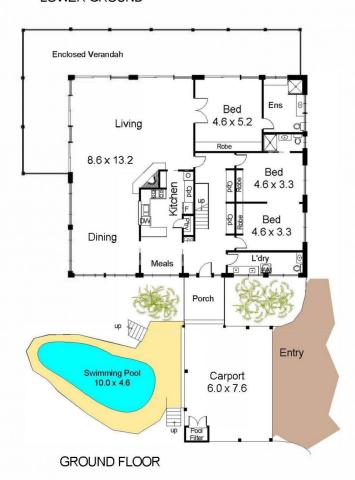

### LOWER GROUND

SITE PLAN

# 8 Pacific Place, Palm Beach INTERNAL FLOOR AREA (approx) 333m2 : 36 sq

Disclaimer: K & S Smith-White ABN 84553107368 Trading as NORTHSIDE FLOORPLANS Pymble - Hornsby Tel. 91442474; Mob. 0427442474 This floor plan serves only as a guide for promotional purposes and should not be scaled or relied upon for any specific detail. No liability will be accepted. Prospective purchasers should make and rely upon their own inquires to determine the accuracy of all measurements and features.