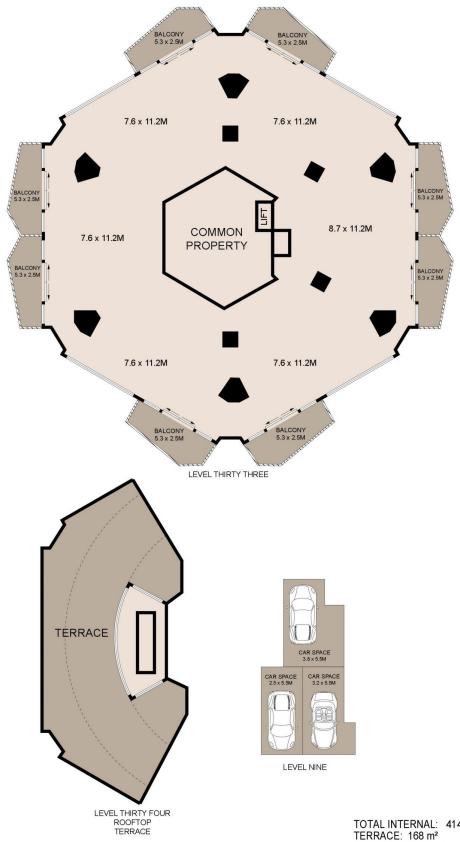

Currently a shell, it presents an exceptional blank canvas to work your magic on and finish to your exact specifications. Beds and baths can be configured STCA.

414m2 of internal space, 168m2 of balcony space, private rooftop entertaining terrace.

apartment/8055369

**Darren Curtis** 02 9328 1422

TOTAL INTERNAL: 414 m² TERRACE: 168 m² CAR SPACE: 48 m² TOTAL EXTERNAL: 216 m²

Plans shown are for presentation purposes only and are not part of any legal document or title. They are subject to errors, omissions, inaccuracies and should not be used as a sole and accurate reference. Interested parties should make their own inquiries using independent sources.