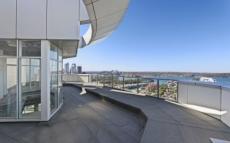

Currently a shell, it presents an exceptional blank canvas to work your magic on and finish to your exact specifications. Beds and baths can be configured STCA.

414m2 of internal space, 168m2 of balcony space, private rooftop entertaining terrace.

Breathtaking 360 degree harbour views taking in the

For full version visit the website

4 🗀 3 🔓 3 🖨

Type : Apartment Building Size: 414 sqm

: https://www.ciresydney.com.au/sale/nsw View

/eastern-suburbs/potts-point/residential/