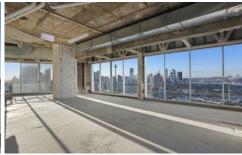

Currently a shell, it presents an exceptional blank canvas to work your magic on and finish to your exact specifications. Beds and baths can be configured STCA.

414m2 of internal space, 168m2 of balcony space, private rooftop entertaining terrace.