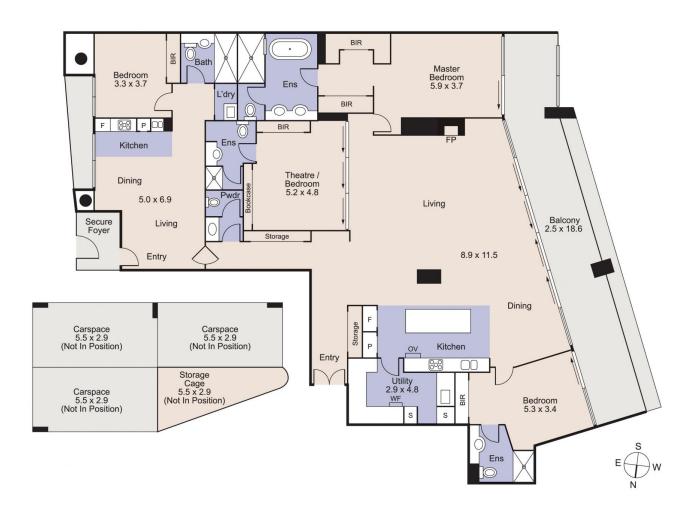

## G.01/10-18 Cliff Street Milsons Point NSW

- Enjoying a celebrated harbour-side setting, this immense house-like apartment delivers a lifestyle beyond compare.
- Harbour beauty, the city skyline, Harbour and Anzac Bridges and Barangaroo are enjoyed in an unrestricted way.
- Positioned on the ground floor of esteemed 'Consulaire', the residence spans across a remarkable 413 sqm.
- The property offers a flexible floorplan with the option of a dual key one bedroom self-contained apartment.
- Vast and sweeping open plan living and dining with a gas fireplace, immense walls of retractable sliders.