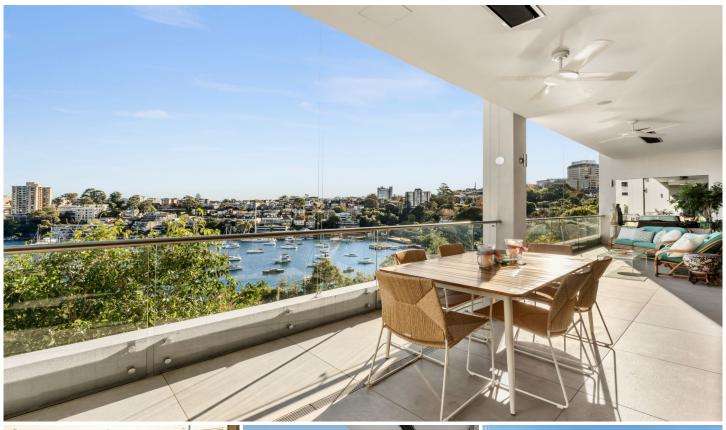

## G.01/10-18 Cliff Street Milsons Point NSW

- Enjoying a celebrated harbour-side setting, this immense house-like apartment delivers a lifestyle beyond compare.
- Harbour beauty, the city skyline, Harbour and Anzac Bridges and Barangaroo are enjoyed in an unrestricted way.
- Positioned on the ground floor of esteemed 'Consulaire', the residence spans across a remarkable 413 sqm.
- The property offers a flexible floorplan with the option of a dual key one bedroom self-contained apartment.
- Vast and sweeping open plan living and dining with a gas fireplace, immense walls of retractable sliders.