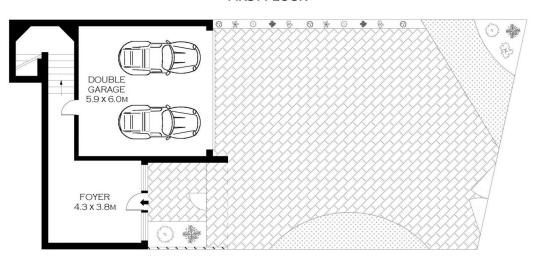

FIRST FLOOR

PLANS SHOWN ONLY INDICATIVE OF LAYOUT. DIMENSIONS ARE APPROXIMATE. Floor plans by www.remaustralia.com Ref. No: 15391

INT: 248.83M2