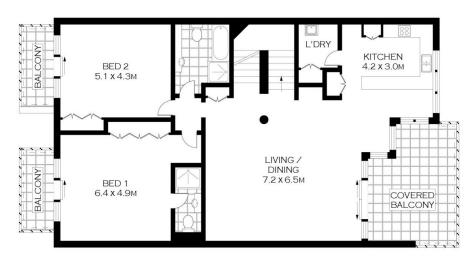

FIRST FLOOR

PLANS SHOWN ONLY INDICATIVE OF LAYOUT. DIMENSIONS ARE APPROXIMATE. Floor plans by www.remaustralia.com Ref. No: 15391

INT: 248.83M2