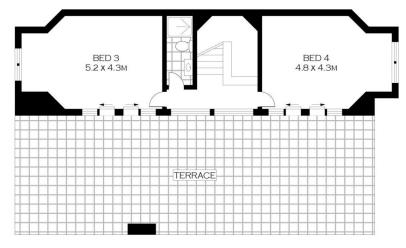

### SECOND FLOOR

FIRST FLOOR

**GROUND FLOOR** 

SCALE (METRES)

PLANS SHOWN ONLY INDICATIVE OF LAYOUT. DIMENSIONS ARE APPROXIMATE. Floor plans by www.remaustralia.com Ref. No: 15390 INT: 287.55M<sup>2</sup>