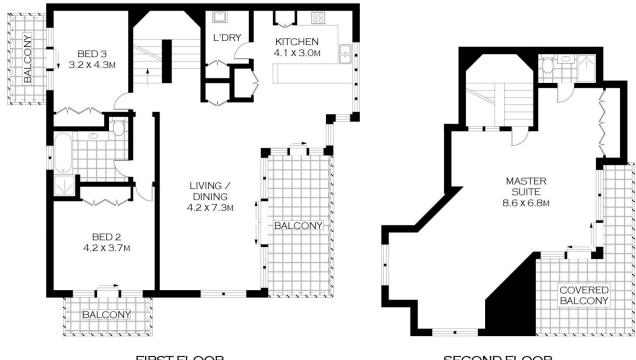

FIRST FLOOR

PLANS SHOWN ONLY INDICATIVE OF LAYOUT. DIMENSIONS ARE APPROXIMATE. Floor plans by www.remaustralia.com Ref. No: 15391

INT: 248.83M2

### SECOND FLOOR

FIRST FLOOR

**GROUND FLOOR** 

SCALE (METRES)

PLANS SHOWN ONLY INDICATIVE OF LAYOUT. DIMENSIONS ARE APPROXIMATE. Floor plans by www.remaustralia.com Ref. No: 15390 INT: 287.55M<sup>2</sup>