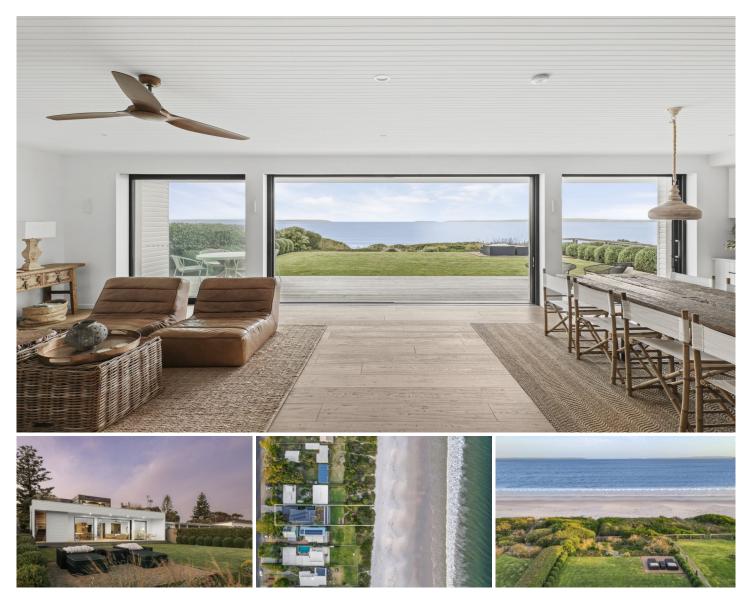

## 27 Quay Road Callala Beach NSW

Design, lifestyle and beachfront luxury come together in this wonderfully crafted family home to deliver a stunning retreat with private ownership to the sands of Callala Beach (mean high water mark); an ultra rare offering indeed. Providing a wonderful coastal experience surrounded by panoramic views over Jervis Bay, it has been created to provide optimal comfort and a low maintenance functionality.

A free-flowing layout is well-thought-out for modern living and embraces a spacious open floor plan that connects easily with the outdoors for a great entertainer's lifestyle. This architecturally-designed home is a surprising, hidden treasure with beautifully landscaped gardens that lead directly down to the surf and sand.