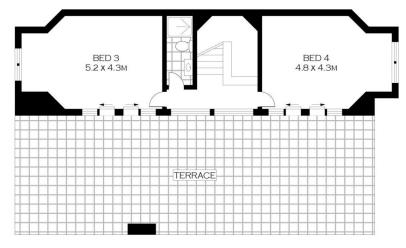

## SECOND FLOOR

FIRST FLOOR

**GROUND FLOOR** 

SCALE (METRES)

PLANS SHOWN ONLY INDICATIVE OF LAYOUT. DIMENSIONS ARE APPROXIMATE. Floor plans by www.remaustralia.com Ref. No: 15390 INT: 287.55M<sup>2</sup>