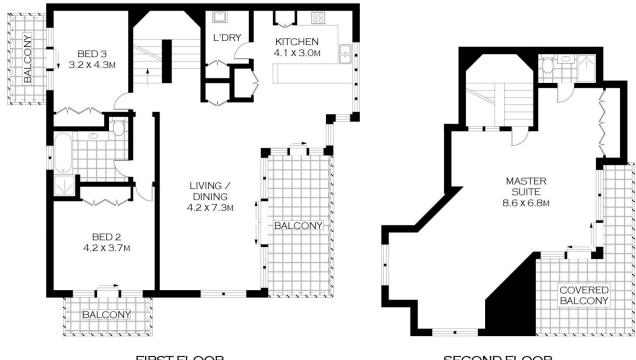

FIRST FLOOR

PLANS SHOWN ONLY INDICATIVE OF LAYOUT. DIMENSIONS ARE APPROXIMATE. Floor plans by www.remaustralia.com Ref. No: 15391

INT: 248.83M2

## SECOND FLOOR

FIRST FLOOR

**GROUND FLOOR** 

SCALE (METRES)

PLANS SHOWN ONLY INDICATIVE OF LAYOUT. DIMENSIONS ARE APPROXIMATE. Floor plans by www.remaustralia.com Ref. No: 15390 INT: 287.55M<sup>2</sup>