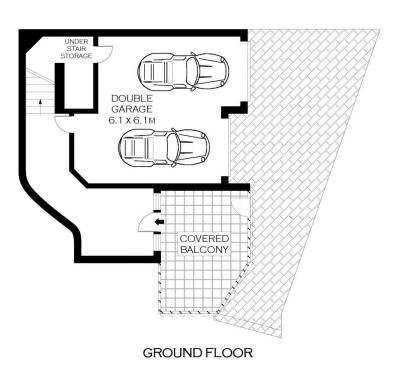

## SECOND FLOOR

FIRST FLOOR

**GROUND FLOOR** 

SCALE (METRES)

PLANS SHOWN ONLY INDICATIVE OF LAYOUT. DIMENSIONS ARE APPROXIMATE. Floor plans by www.remaustralia.com Ref. No: 15390 INT: 287.55M<sup>2</sup>