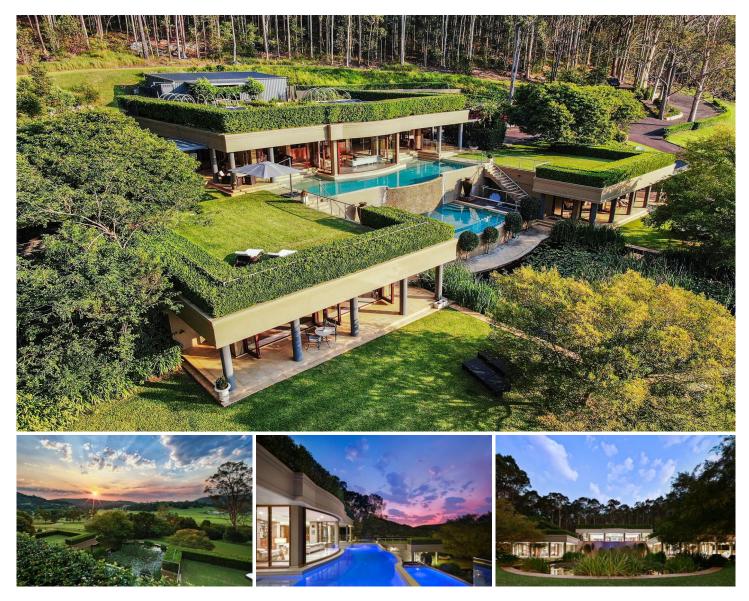

### 38 Lauffs Lane Wyong Creek NSW

- 'Escala' sits high and north facing on 3.51 HA, embracing a stunning spectacular over the Yarramalong Valley.

- The unique property gained the prestigious winner of the 2007 National Building Design Award.

- The home is a statement in eco-friendly and solar passive architecture whilst remaining high-end and luxury.

- Already acclaimed as a stunning B & B, it incorporates a superb single level home with 2 self-contained studios.

- Expansive interiors feature a sweeping living, dining and music room framed in galleries of glass.