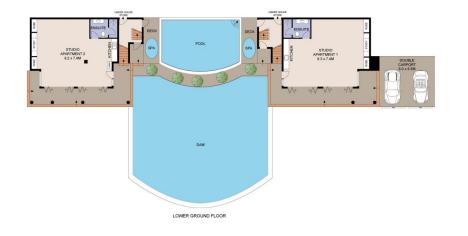

## 38 LAUFFS LANE

### WYONG CREEK

N TOTAL INTERNAL: 659 m<sup>2</sup>

GROUND FLOOR

TOP FLOOR