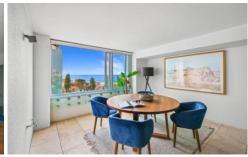

## 310/186 Campbell Parade Bondi Beach NSW

- This luxury apartment in iconic 'Pacific' is placed and presented for an undeniably exclusive Bondi lifestyle.
- Perfectly positioned on the 3rd floor, it enjoys magnificent unrestricted vistas of the ocean and beach.
- Over-sized floorplan, 90sqm on title, high ceilings, engineered oak flooring, extensive use of glazing.
- Open plan living and dining rooms adjoin the flexible glass wrapped Wintergarden with sublime views.
- Sleek and streamlined stone and gas kitchen finished with an array of high-end Miele appliances.
- Clever design incorporates a built-in study area, storage cupboards and European style laundry. - Generous and private master suite fitted with built-robes
- and placed with easy access to the luxe bathroom.
- The residence features ducted a/c, intercom, lift access,