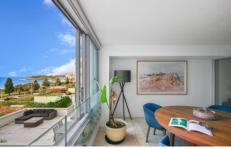

## 310/186 Campbell Parade Bondi Beach NSW

- This luxury apartment in iconic 'Pacific' is placed and presented for an undeniably exclusive Bondi lifestyle.
- Perfectly positioned on the 3rd floor, it enjoys magnificent unrestricted vistas of the ocean and beach.
- Over-sized floorplan, 90sqm on title, high ceilings, engineered oak flooring, extensive use of glazing.
- Open plan living and dining rooms adjoin the flexible glass wrapped Wintergarden with sublime views.
- Sleek and streamlined stone and gas kitchen finished with an array of high-end Miele appliances.
- Clever design incorporates a built-in study area, storage cupboards and European style laundry. - Generous and private master suite fitted with built-robes
- and placed with easy access to the luxe bathroom.
- The residence features ducted a/c, intercom, lift access,