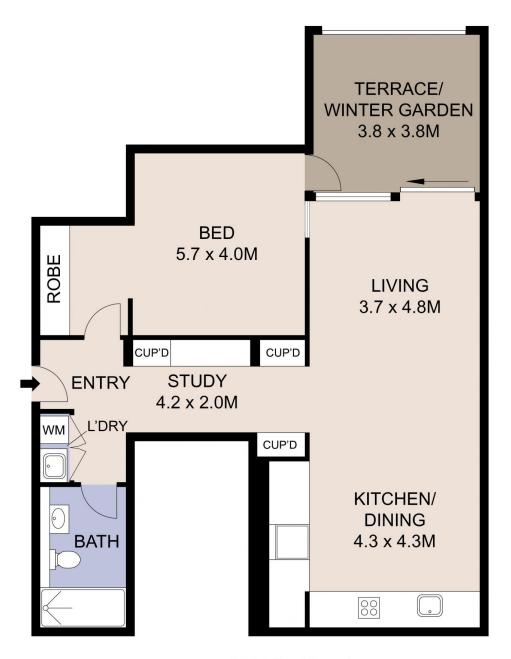

For full version visit the website

LEVEL THREE

0 1 2 3 4 5 SCALE (METRES) APARTMENT: 310

APARTMENT TYPE: 1 BED + 1 STUDY

LEVEL: LEVEL 03 TOTAL INTERNAL: 90m² PARKING: 1

Plans shown are for presentation purposes only and are not part of any legal document or title. They are subject to errors, omissions, inaccuracies and should not be used as a sole and accurate reference. Interested parties should make their own inquiries using independent sources.