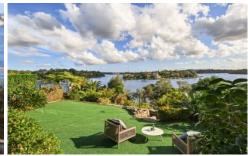

## 18 Robertson Street Greenwich NSW

Rarely does the opportunity arise to secure property of this calibre, privately placed as one of only 19 exclusive residences to share the waterfront in Greenwich, on a stunning 1,341 sqm (approx.) Nestled in an intimate cul-de-sac, the property spans to the water's edge incorporating terraced gardens and private access to a beach.

Hidden beyond a walled and gated exterior and north-east facing, the solid full brick home sits on a sandstone base, embracing magnificent panoramas over

Woodford Bay, the Lane Cove River, Woolwich and the city skyline. Elegant and light filled, it can be instantly enjoyed, renovated or extended or with no conservation, removed and replaced (STCA).