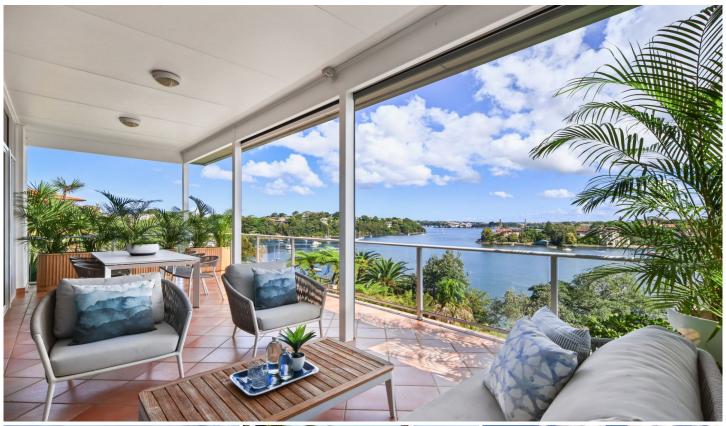

## 18 Robertson Street Greenwich NSW

Rarely does the opportunity arise to secure property of this calibre, privately placed as one of only 19 exclusive residences to share the waterfront in Greenwich, on a stunning 1,341 sqm (approx.) Nestled in an intimate cul-de-sac, the property spans to the water's edge incorporating terraced gardens and private access to a beach.

Hidden beyond a walled and gated exterior and north-east facing, the solid full brick home sits on a sandstone base, embracing magnificent panoramas over

Woodford Bay, the Lane Cove River, Woolwich and the city skyline. Elegant and light filled, it can be instantly enjoyed, renovated or extended or with no conservation, removed and replaced (STCA).