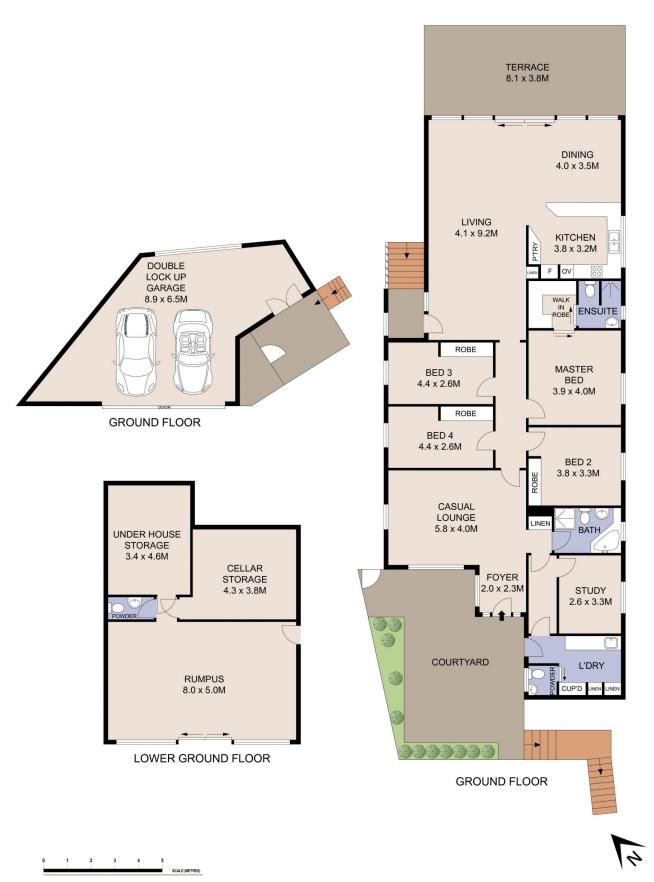

For full version visit the website

5 🗀 3 🟪 2 🖨

Type : House Land Size : 1341 sqm

**View**: https://www.ciresydney.com.au/sale/nsw/no rth-shore-lower/greenwich/residential/house

/8055431

Darren Curtis 02 9328 1422

Amy Zhang 02 9328 1422

Plans shown are for presentation purposes only and are not part of any legal document or title. They are subject to errors, omissions, inaccuracies and should not be used as a sole and accurate reference. Interested parties should make their own inquiries using independent sources.

Plans shown are for presentation purposes only and are not part of any legal document or title. They are subject to errors, omissions, inaccuracies and should not be used as a sole and accurate reference. Interested parties should make their own inquiries using independent sources.