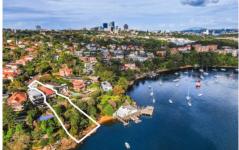

## 18 Robertson Street Greenwich NSW

Rarely does the opportunity arise to secure property of this calibre, privately placed as one of only 19 exclusive residences to share the waterfront in Greenwich, on a stunning 1,341 sqm (approx.) Nestled in an intimate cul-de-sac, the property spans to the water's edge incorporating terraced gardens and private access to a beach.

Hidden beyond a walled and gated exterior and north-east facing, the solid full brick home sits on a sandstone base, embracing magnificent panoramas over

Woodford Bay, the Lane Cove River, Woolwich and the city skyline. Elegant and light filled, it can be instantly enjoyed, renovated or extended or with no conservation, removed and replaced (STCA).