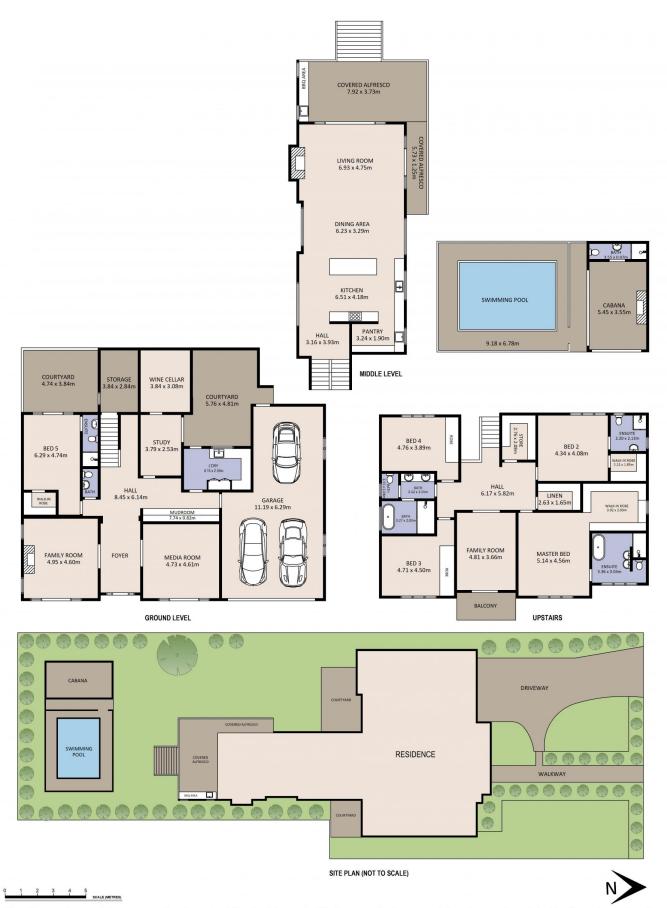

## 28 Bangalla Street Warrawee NSW

Full brick and concrete construction ensures durability, stability, and insulation, providing a solid foundation for your family's home.

Five bedrooms, including three with walk-in robes and en-suites with underfloor heating and heated towel rails.

The Media room offers a dedicated space for entertainment, movie nights, and quality family time.

Wainscoting and wall paneling in the foyer, formal lounge, and media room add a touch of sophistication and timeless elegance.

Large living area, complete with a Real Flame gas

For full version visit the website

5 🚐 5 🟪 3 🚘

Type : House Land Size : 1442 sqm

View : https://www.ciresydney.com.au/sale/nsw/no

rth-shore-upper/warrawee/residential/house/