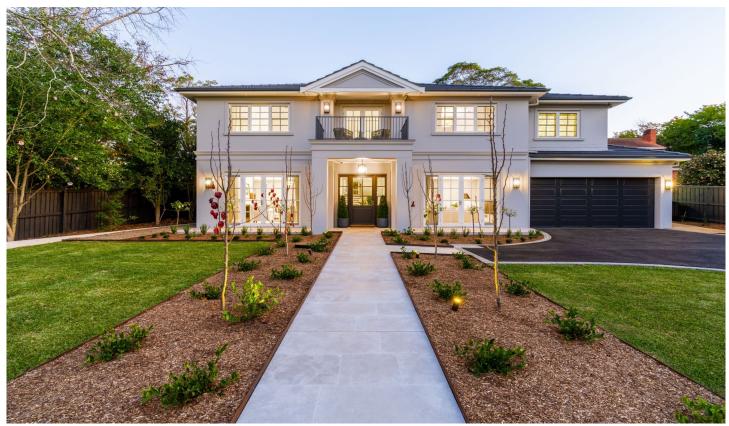

## 28 Bangalla Street Warrawee NSW

Full brick and concrete construction ensures durability, stability, and insulation, providing a solid foundation for your family's home.

Five bedrooms, including three with walk-in robes and en-suites with underfloor heating and heated towel rails.