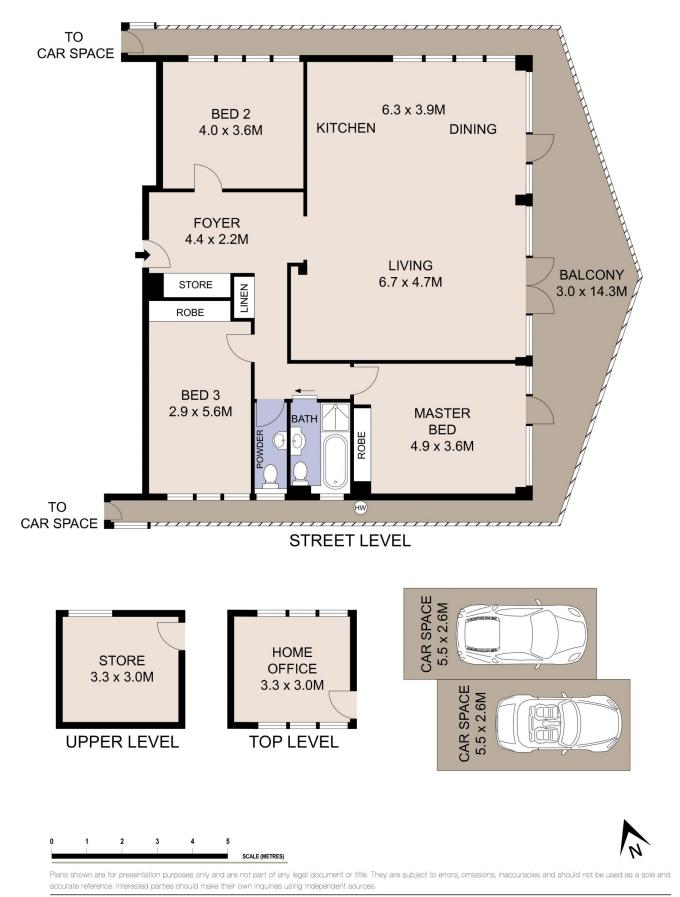

- Absolute waterfront position with an immense 44m of private harbour frontage in the rejuvenated and highly secure 'Broadwaters' building, the penthouse boasts an impressive 245sqm (approx.) on title.

- Sweeping north and east views over the boat dotted waters enjoyed from every room in the apartment with an enormous wraparound balcony.

- Level access from the street to your own two car parking spaces (on title), in a premium position next to a secure

## 3 🎮 1 🚔 2 🚘

**Type** : Apartment

View : https://www.ciresydney.com.au/sale/nsw/easternsuburbs/darling-point/residential/apartment/8055 435

Darren Curtis 02 9328 1422

Amy Zhang 02 9328 1422

For full version visit the website