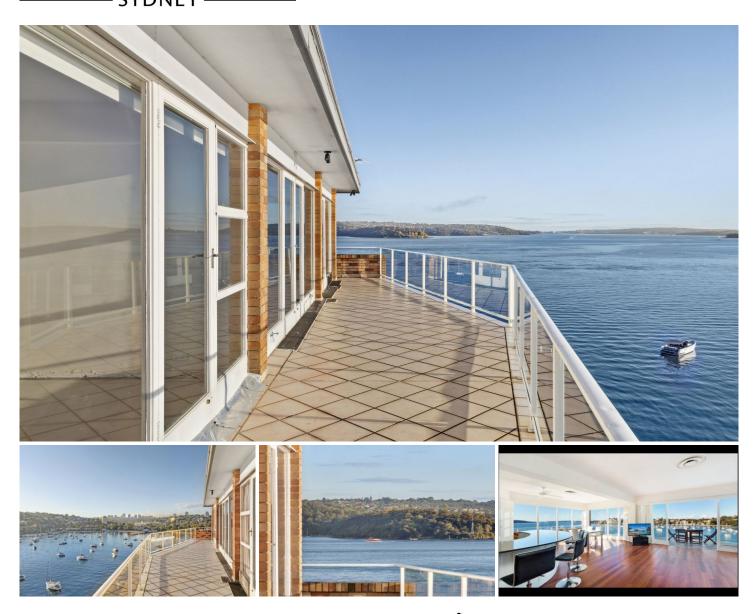

## 91/11 Sutherland Crescent Darling Point NSW

- This waterfront penthouse, the only apartment on the building's top floor, presents rare potential and harnesses some of Sydney's finest north-easterly Harbour views.

- Absolute waterfront position with an immense 44m of private harbour frontage in the rejuvenated and highly secure 'Broadwaters' building, the penthouse boasts an impressive 245sqm (approx.) on title.

- Sweeping north and east views over the boat dotted waters enjoyed from every room in the apartment with an enormous wraparound balcony.

- Level access from the street to your own two car parking spaces (on title), in a premium position next to a secure