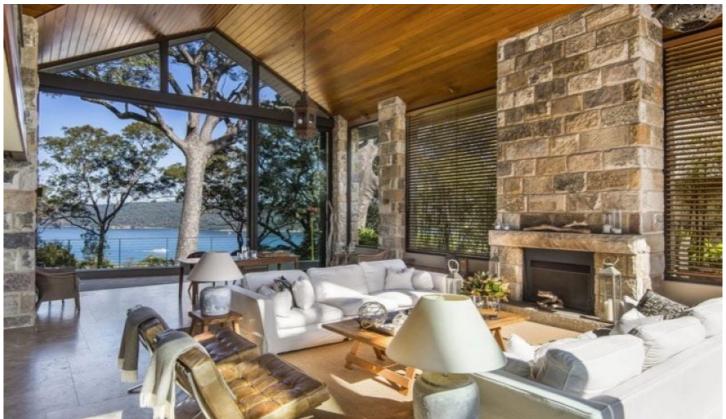

## 130B Pacific Road Palm Beach NSW

This magnificent home, known as 'Corymbia,' boasts an unparalleled location atop Pacific Road, offering breathtaking vistas of Lion Island, Barrenjoey Headland, Pittwater, and beyond. Designed by architect Susan Rothwell and brought to life by Lovett Builders, it epitomizes luxury living akin to the world's most exquisite residences. Set amidst 700.3sqm of meticulously landscaped gardens, 'Corymbia' exudes timeless elegance while maintaining utmost privacy. Positioned strategically along the ridgeline, it enjoys optimal sunlight from sunrise to sunset and is shielded from winds.