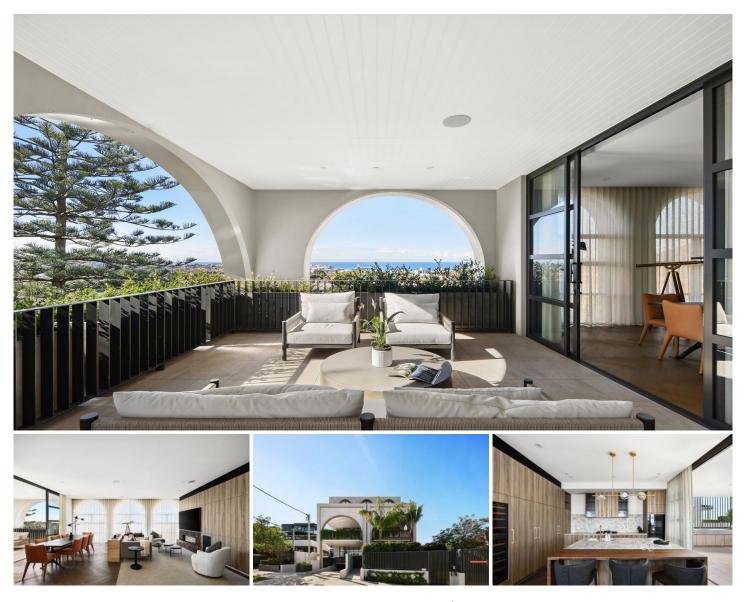

## 402/1a Benelong Crescent Bellevue Hill NSW

World-class luxury promising a coastal lifestyle beyond compare.

Staged over half of floor 'The One', this stunning apartment is a five-star masterpiece.

Designed by MKD Architects and features interiors by Coco Republic.

The residence boasts 270sqm on title, windows on three sides, no common walls, and a north aspect.

Ocean views are framed by its arched windows and enjoyed on its vast terrace with an outdoor kitchen.