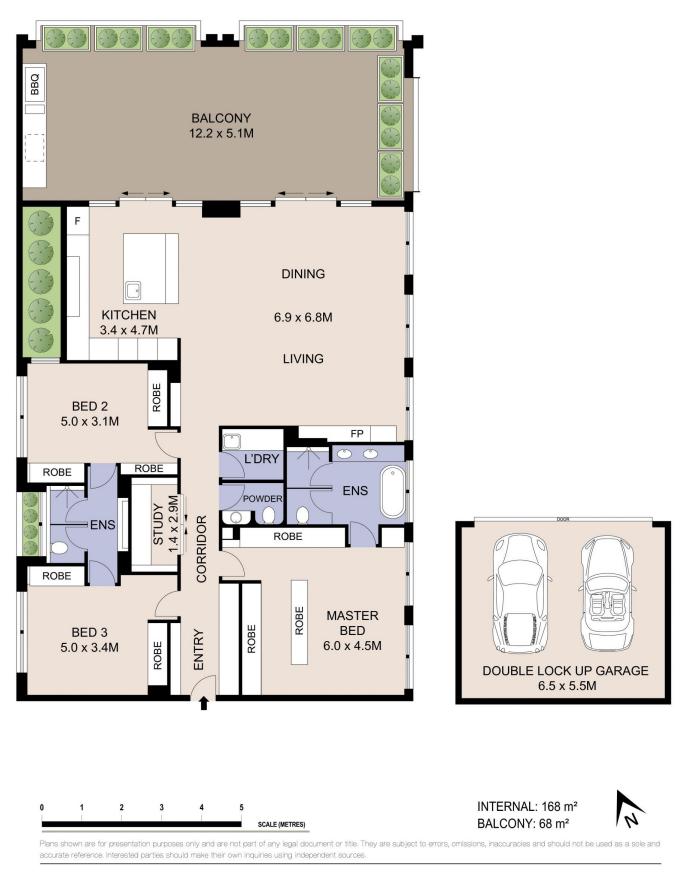

The residence boasts 270sqm on title, windows on three sides, no common walls, and a north aspect.

Ocean views are framed by its arched windows and enjoyed on its vast terrace with an outdoor kitchen.