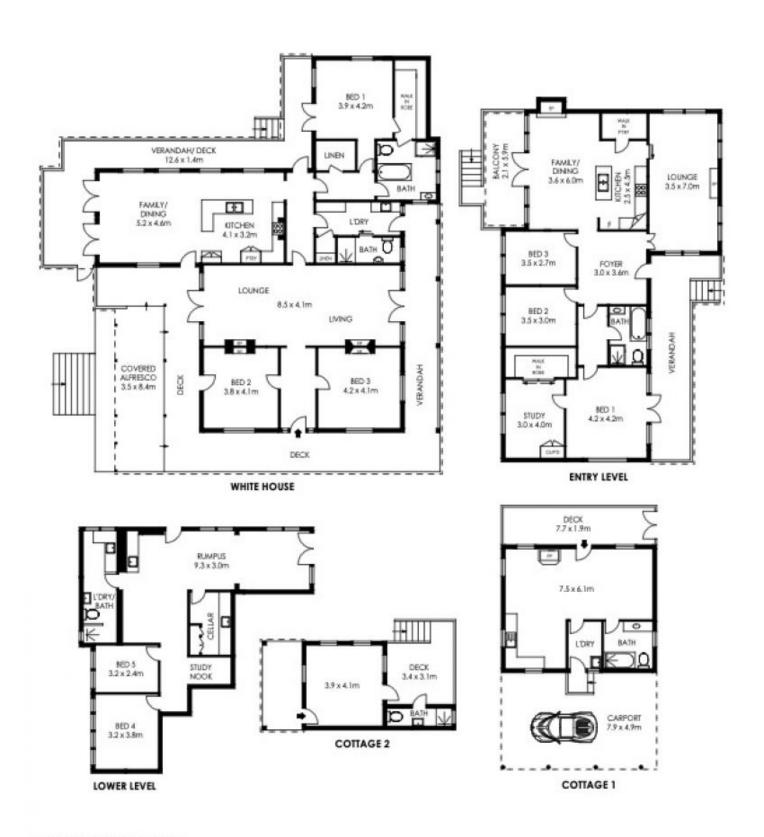

APPROX. INTERNAL AREA = 419 m³
APPROX. EXTERNAL AREA = 196 m³
10TAL = 680 m²
COTTAGE 1 = 99 m²
COTTAGE 2 = 31 m²
LAND SIZE = 45399 m²

PLANS SHOWN ONLY INDICATIVE OF LAYOUT. DIMENSIONS ARE APPROXIMATE.

APPROX. INTERNAL AREA = 419 m²
APPROX. EXTERNAL AREA = 196 m²
101AL = 680 m²
COTTAGE 1 = 99 m²
COTTAGE 2 = 31 m²
LAND \$2E = 45399 m²

PLANS SHOWN ONLY INDICATIVE OF LAYOUT. DIMENSIONS ARE APPROXIMATE.