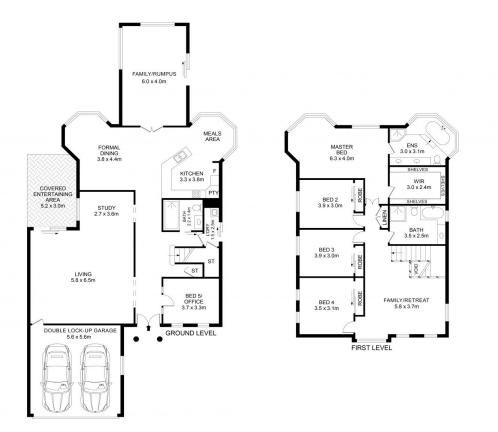

## 41 Edmund Street Lindfield NSW

Discover the perfect family sanctuary at 41 Edmund St, Lindfield, nestled in one of the area's most sought-after neighbourhoods. This well-maintained home features five spacious bedrooms, four upstairs and one on the ground floor-within a practical two-storey layout that includes separate living, dining, family areas, and an optional study or rumpus room.

## 5 🗀 3 🔓 2 🖨

Type : House
Building Size : 420 sqm
Land Size : 697 sqm

Land Size : 697 sqm View : https://ww

: https://www.ciresydney.com.au/sale/nsw /north-shore-upper/lindfield/residential/h

ouse/8113354

## 41 Edmund Street, Lindfield

Disclaimer
Floor Plan measurements are approximate and are for illustrative purposes only. While we cannot doubt the floor plans accuracy , we make no guarantee , warranty or representation as to the accuracy and completeness of the floor plan