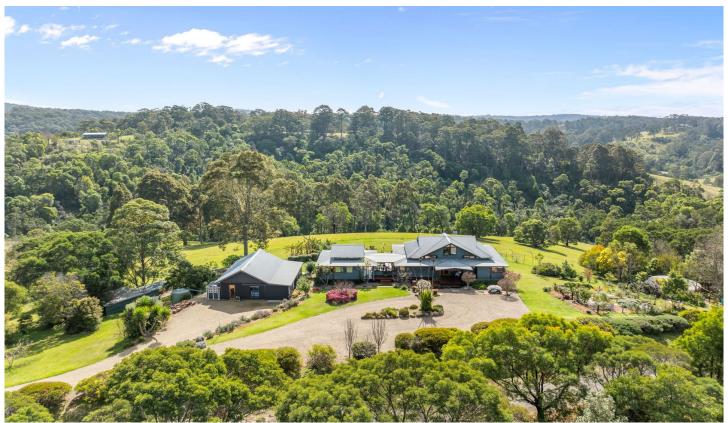

## 67 Maher Lane Central Tilba NSW

Nestled within the foothills of Mount Gulaga, this prestigious property is sure to capture your attention. The four-bedroom home boasts beautiful hardwood flooring throughout, expansive vaulted ceilings and by-fold doors that draw you out to nature and the special sense of peace that the home has to offer.

The master suite is secluded on the western side of the

For full version visit the website

6 📭 3 🟪 1 🚘

Type : Acreage/Semi-Rural Price : Expressions of Interest

Land Size: 15.27 Acres

View : https://www.ciresydney.com.au/sale/nsw/eu robodalla-coast/central-tilba/residential/acre