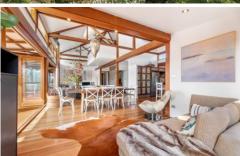

The open-plan kitchen is a central point to entertain family and friends as they enjoy the spacious living area or undercover alfresco dining area to the west. There is a total of five by-fold doors throughout the home which allows a fantastic indoor-outdoor atmosphere, enabling you to enjoy a relaxed and private lifestyle amongst the trees.