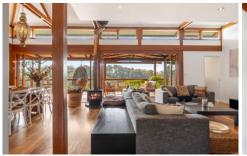

## 67 Maher Lane Central Tilba NSW

Nestled within the foothills of Mount Gulaga, this prestigious property is sure to capture your attention. The four-bedroom home boasts beautiful hardwood flooring throughout, expansive vaulted ceilings and by-fold doors that draw you out to nature and the special sense of peace that the home has to offer.

The open-plan kitchen is a central point to entertain family and friends as they enjoy the spacious living area or undercover alfresco dining area to the west. There is a total of five by-fold doors throughout the home which allows a fantastic indoor-outdoor atmosphere, enabling you to enjoy a relaxed and private lifestyle amongst the trees.