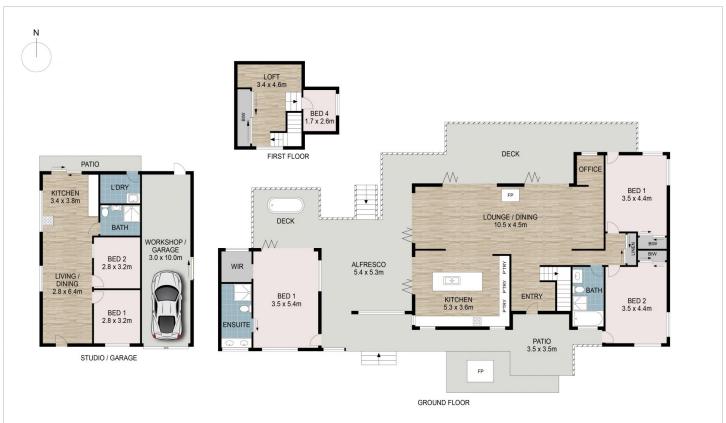

## 67 Maher Lane Central Tilba NSW

Nestled within the foothills of Mount Gulaga, this prestigious property is sure to capture your attention. The four-bedroom home boasts beautiful hardwood flooring throughout, expansive vaulted ceilings and by-fold doors that draw you out to nature and the special sense of peace that the home has to offer.

The open-plan kitchen is a central point to entertain family and friends as they enjoy the spacious living area or undercover alfresco dining area to the west. There is a total of five by-fold doors throughout the home which allows a fantastic indoor-outdoor atmosphere, enabling you to enjoy a relaxed and private lifestyle amongst the trees.

The master suite is secluded on the western side of the

For full version visit the website

6 📭 3 🟪 1 🚘

Type : Acreage/Semi-Rural Price : Expressions of Interest

Land Size: 15.27 Acres

View : https://www.ciresydney.com.au/sale/nsw/eu robodalla-coast/central-tilba/residential/acre