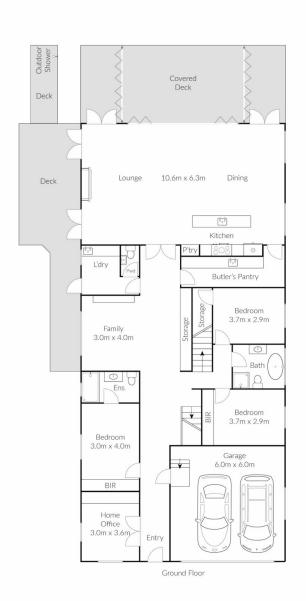

Designed by renowned architect Daniel Raymond and master-built with impeccable craftsmanship, this residence boasts five spacious bedrooms, multiple living areas, and flawlessly finished interiors that effortlessly flow to sun-drenched terraces and manicured lawns. Imagine waking up in the grand master suite with its private terrace, dressing room, and opulent en-suite, all with the soothing soundtrack of waves at your doorstep.