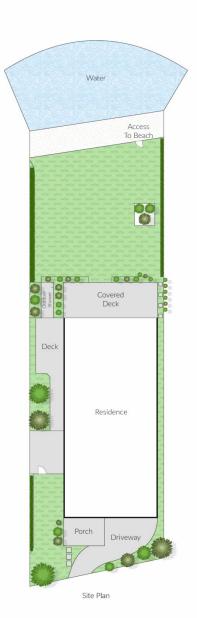

## 9 Surfview Road Mona Vale NSW

Nestled in the exclusive enclave of Mona Vale Basin, Shelton House is a masterpiece of architectural elegance and coastal luxury. One of the few absolute beachfront properties on the Northern Beaches, this home offers a rare blend of sophistication and serenity with sweeping 180-degree views from the headland to the rockpool.