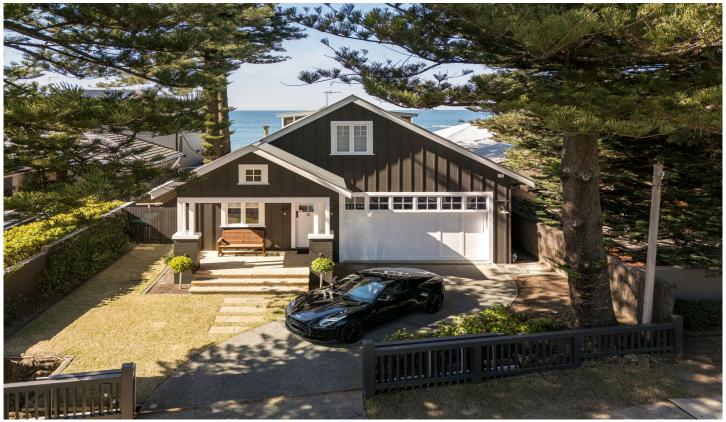

## 9 Surfview Road Mona Vale NSW

Nestled in the exclusive enclave of Mona Vale Basin, Shelton House is a masterpiece of architectural elegance and coastal luxury. One of the few absolute beachfront properties on the Northern Beaches, this home offers a rare blend of sophistication and serenity with sweeping 180-degree views from the headland to the rockpool.

Designed by renowned architect Daniel Raymond and master-built with impeccable craftsmanship, this residence boasts five spacious bedrooms, multiple living areas, and flawlessly finished interiors that effortlessly flow to sun-drenched terraces and manicured lawns. Imagine waking up in the grand master suite with its private terrace, dressing room, and opulent en-suite, all with the soothing soundtrack of waves at your doorstep.