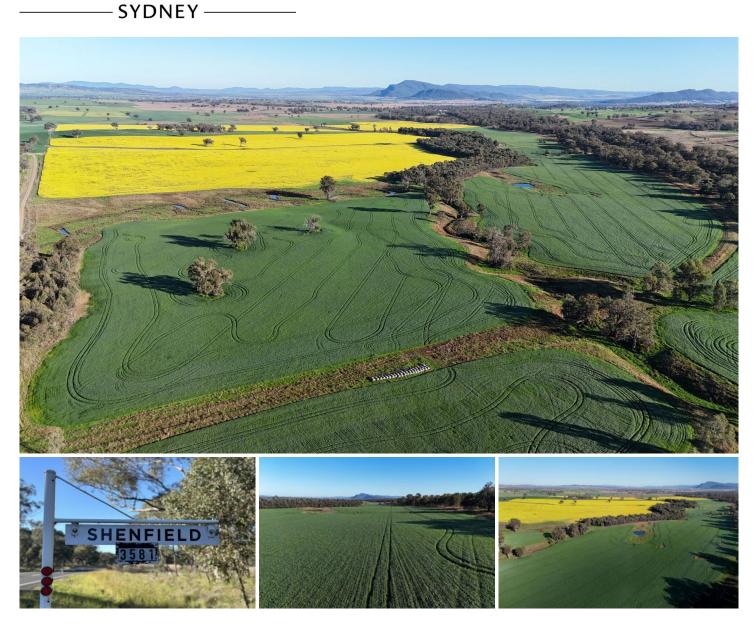

# 3581 Manilla Road Tamworth NSW

'Shenfield' to the market. A highly (90\*%) arable mixed farming enterprise well located near to Tamworth.

### AREA

320\* hectares (792\* acres)

## LOCATION

Located 33\*km from Tamworth, 10\*km from Manilla, 130\*km from Armidale and 440\*km from Sydney. Tamworth is one of the fastest growing regional centres in NSW and enjoys flights to Sydney and Brisbane.

## PRODUCTION

Shenfield is a mixed farming enterprise exhibiting a strong history of production and fertiliser history. Currently sown