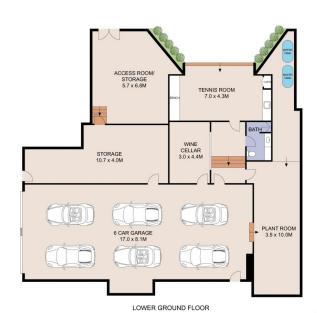

**Darren Curtis** 02 9328 1422

Philip Waller 02 9328 1422

For full version visit the website

TOTAL INTERNAL: 1290 m² TOTAL EXTERNAL: 3190 m² TOTAL LAND SIZE: 3693m²

11

KALPKT

Plans shown are for presentation purposes only and are not part of any legal document or title. They are subject to errors, omissions, inaccuracies and should not be used as a sole and accurate reference. Interested parties should make their own inquiries using independent sources.

TOTAL INTERNAL: 1290 m²
TOTAL EXTERNAL: 3190 m²
TOTAL LAND SIZE: 3693 m²

Plans shown are for presentation purposes only and are not part of any legal document or title. They are subject to errors, on accurate reference. Interested parties should make their own inquiries using independent sources