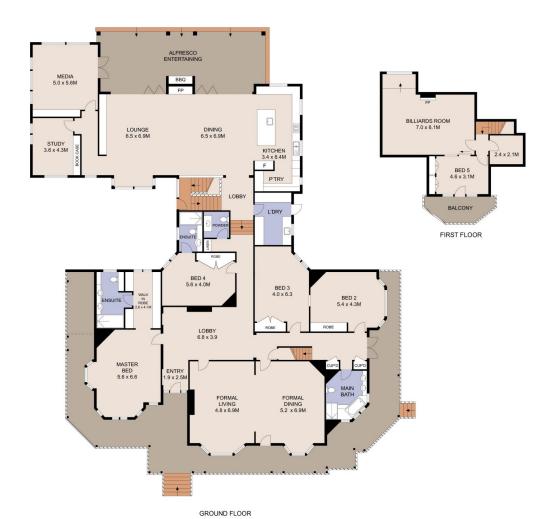

**Darren Curtis** 02 9328 1422

Philip Waller 02 9328 1422

For full version visit the website

TOTAL INTERNAL: 1290 m² TOTAL EXTERNAL: 3190 m² TOTAL LAND SIZE: 3693m²

11

KALPKT

Plans shown are for presentation purposes only and are not part of any legal document or title. They are subject to errors, omissions, inaccuracies and should not be used as a sole and accurate reference. Interested parties should make their own inquiries using independent sources.

TOTAL INTERNAL: 1290 m²
TOTAL EXTERNAL: 3190 m²
TOTAL LAND SIZE: 3693 m²

Plans shown are for presentation purposes only and are not part of any legal document or title. They are subject to errors, on accurate reference. Interested parties should make their own inquiries using independent sources