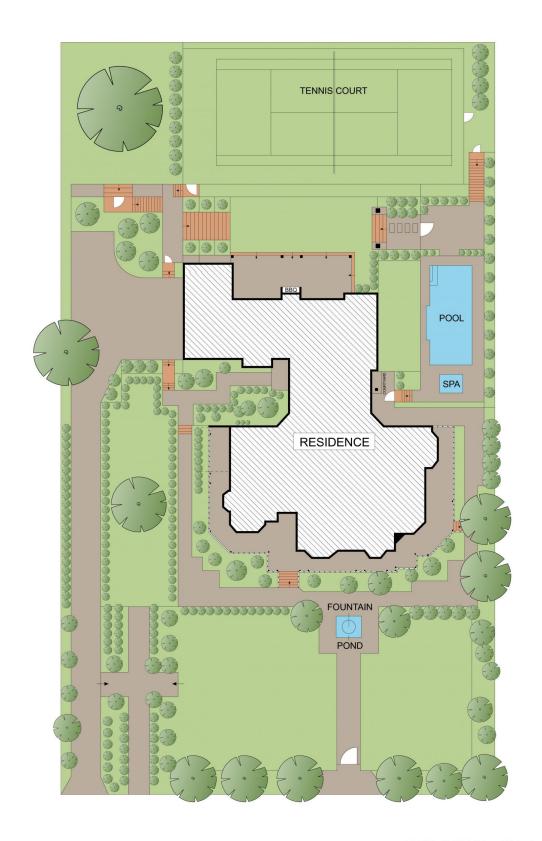

Restored, rebuilt and extended, no corner has been cut or detail spared in its incredible transformation.

Its rests amongst Peter Fudge designer gardens wrapped in verandahs with a heated pool, spa and tennis court.

**Darren Curtis** 02 9328 1422

Philip Waller 02 9328 1422

For full version visit the website

TOTAL INTERNAL: 1290 m² TOTAL EXTERNAL: 3190 m² TOTAL LAND SIZE: 3693m²

11

KALPKT

Plans shown are for presentation purposes only and are not part of any legal document or title. They are subject to errors, omissions, inaccuracies and should not be used as a sole and accurate reference. Interested parties should make their own inquiries using independent sources.

TOTAL INTERNAL: 1290 m²
TOTAL EXTERNAL: 3190 m²
TOTAL LAND SIZE: 3693 m²

Plans shown are for presentation purposes only and are not part of any legal document or title. They are subject to errors, on accurate reference. Interested parties should make their own inquiries using independent sources