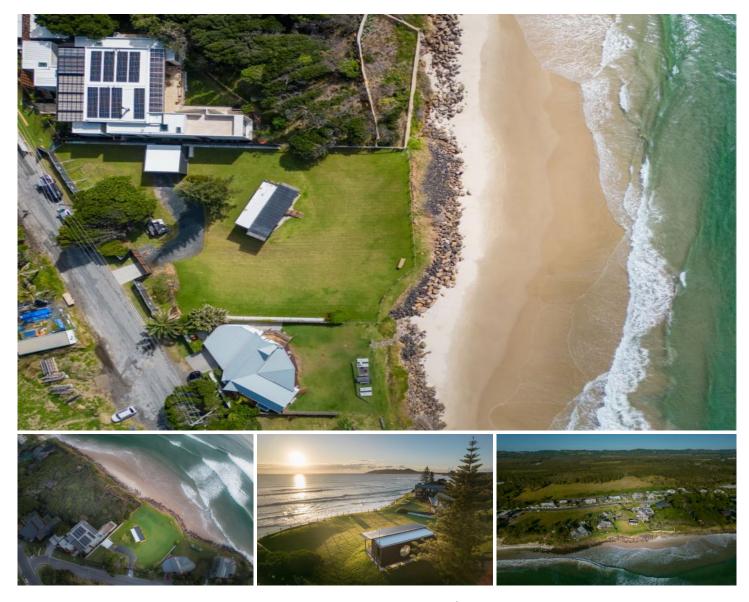

## 6 Border Street Byron Bay NSW

Positioned with direct access to Byron Bay's sought-after Belongil Beach, this property presents a rare, once-in-a-lifetime opportunity to create your own private sanctuary or further develop this exceptional location.

With an extensive 40-meter north-east frontage to Belongil Beach, the site offers panoramic views of the Bay, Julian Rocks, Main and Wategos Beaches, and the Cape Byron Lighthouse.

Just a short 10-minute beachfront walk to the heart of Byron Bay, you'll find a variety of restaurants, cafes, and shopping centers, with the popular Belongil Beach Italian Food and Treehouse restaurants only meters away.