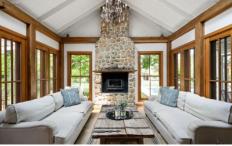

Cathedral ceilings with exposed timber trusses create an immediate impression in the main residence, where modern farmhouse style meets luxurious living. The vision of the home incorporates textures of stone and reclaimed wood, creating a timeless yet contemporary aesthetic. At the heart of the home is a communal farmhouse kitchen, featuring seating at every angle for a cook-and-chat feel. The kitchen is finished with a striking combination of concrete, timber, and a marble island, complemented by a