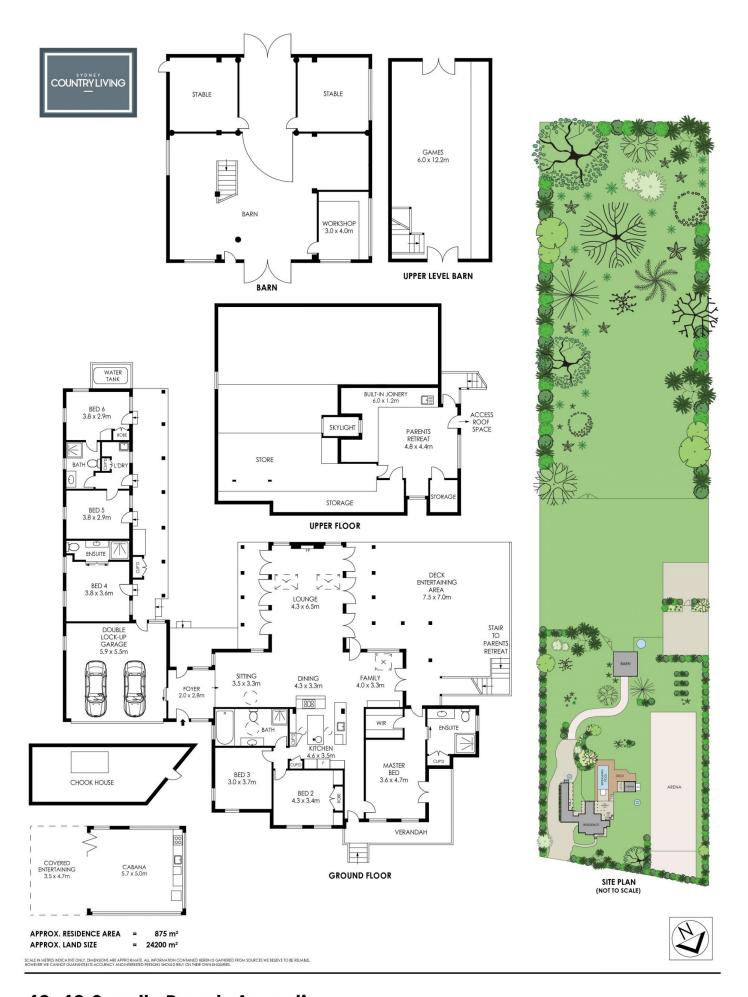

## 42 Smalls Road Arcadia NSW

Peacefully nestled amid 6 acres of beautifully landscaped, park-like surrounds, this gorgeous farmhouse resort is blessed with all the spectacle and privacy of a Southern Highlands estate, yet only 35 minutes from the heart of Sydney.

Cathedral ceilings with exposed timber trusses create an immediate impression in the main residence, where modern farmhouse style meets luxurious living. The vision of the home incorporates textures of stone and reclaimed wood, creating a timeless yet contemporary aesthetic. At the heart of the home is a communal farmhouse kitchen, featuring seating at every angle for a cook-and-chat feel. The kitchen is finished with a striking combination of concrete, timber, and a marble island, complemented by a