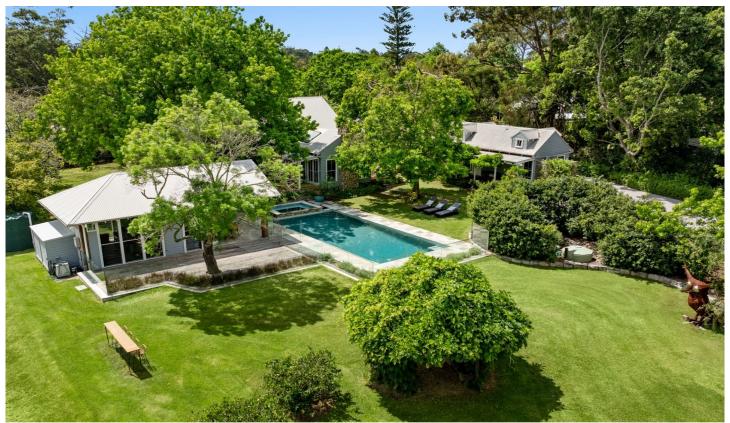

## 42 Smalls Road Arcadia NSW

Peacefully nestled amid 6 acres of beautifully landscaped, park-like surrounds, this gorgeous farmhouse resort is blessed with all the spectacle and privacy of a Southern Highlands estate, yet only 35 minutes from the heart of Sydney.

Cathedral ceilings with exposed timber trusses create an immediate impression in the main residence, where modern farmhouse style meets luxurious living. The vision of the home incorporates textures of stone and reclaimed wood, creating a timeless yet contemporary aesthetic. At the heart of the home is a communal farmhouse kitchen, featuring seating at every angle for a cook-and-chat feel. The kitchen is finished with a striking combination of concrete, timber, and a marble island, complemented by a