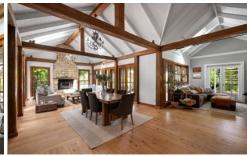

Cathedral ceilings with exposed timber trusses create an immediate impression in the main residence, where modern farmhouse style meets luxurious living. The vision of the home incorporates textures of stone and reclaimed wood, creating a timeless yet contemporary aesthetic. At the heart of the home is a communal farmhouse kitchen, featuring seating at every angle for a cook-and-chat feel. The kitchen is finished with a striking combination of concrete, timber, and a marble island, complemented by a