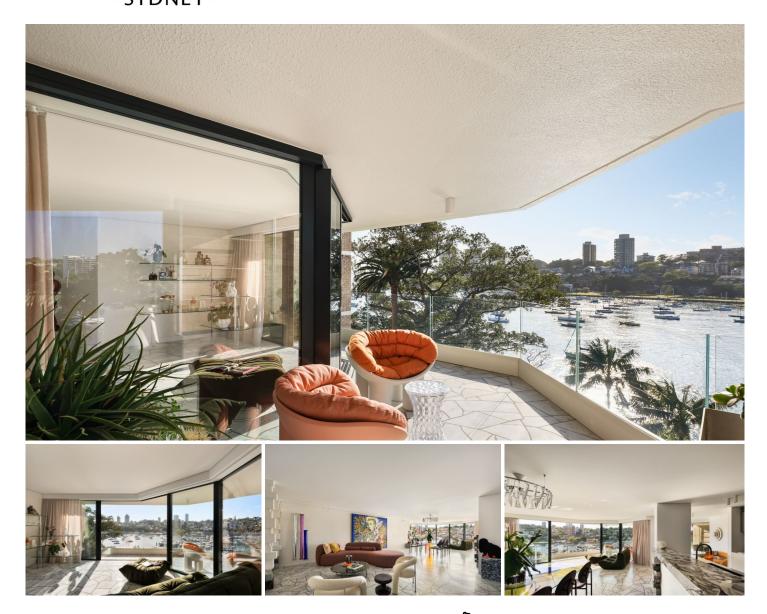

## 26/93 Elizabeth Bay Road Elizabeth Bay NSW

241sqm of excellence with sweeping bay views, an exceptional harbour front sanctuary.

- 4th floor luxury apartment in Mirvac's landmark Kincoppal, has an irreplaceable absolute waterfront setting.

- Enjoy a harmonious and genuine connection with the water and mesmerising vistas over Rushcutters Bay.

- Offering an extraordinary 241sqm on title, (inc. parking), this single level apartment delivers a secure and convenient lifestyle in a peaceful setting.

- Expansive and open plan living and dining with new, contemporary finishes (schedule can be supplied), spills