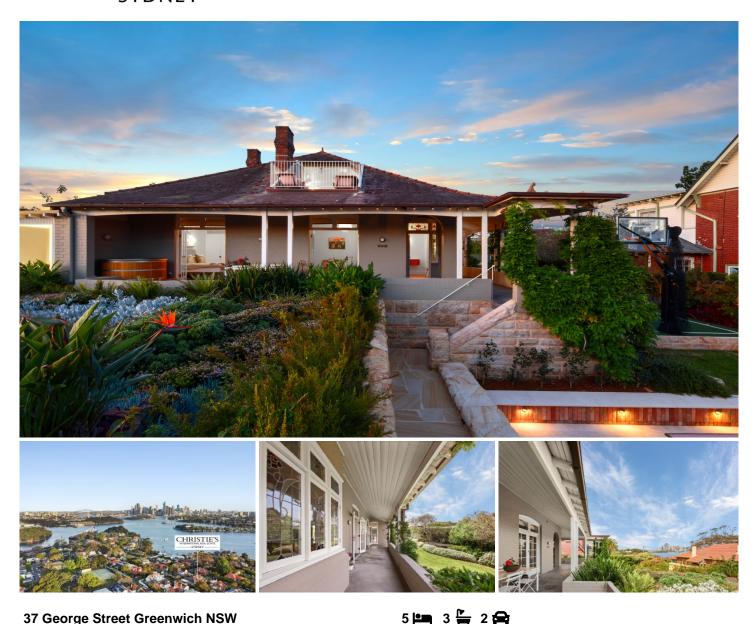

#### **37 George Street Greenwich NSW**

Harnessing uninterrupted harbour, city and bridge views from its coveted peninsula setting, this remarkable, reinvented residence presents a prestigious family lifestyle with a breathtaking finish and design. Resting atop an exceptional 929sqm, it showcases a seamless fusion of old and new, completed in 2022.

The elegant C1915 Federation was transformed under the guidance of acclaimed architect Aileen Sage Architects and constructed to an impeccable standard by Synergy One Building. No corners have been cut or details overlooked to create a home that not only meets the needs of a growing family flawlessly but stands the test of time.

? Exquisite C1915 home, architecturally transformed in