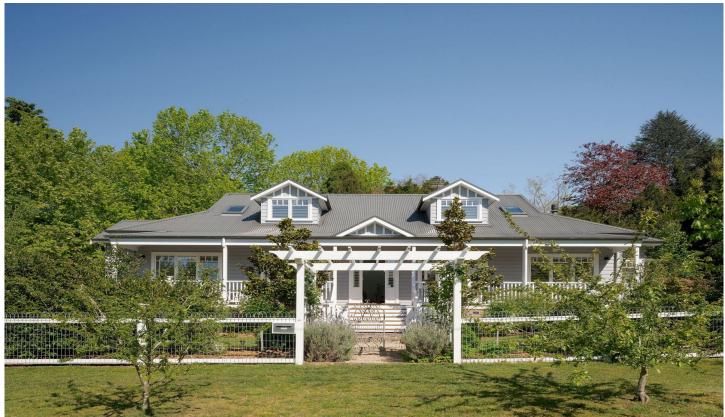

## 29 Herbert Street Leura NSW

'Roseneath' is a luxuriously designed and master built weatherboard residence completed in 2017 occupying a substantial corner block of approx. 1,448sqm less than 2.0km from the heart of Leura village. Embraced by sweeping level lawns and gardens featuring a desirable north to rear aspect, the home is exceptionally private and displays superior craftsmanship with sophisticated contemporary finishes yet radiates the romantic charm and elegance of a bygone era. The result is a home of timeless architectural beauty and effortless functionality that's both aesthetically pleasing and a joy to live in.