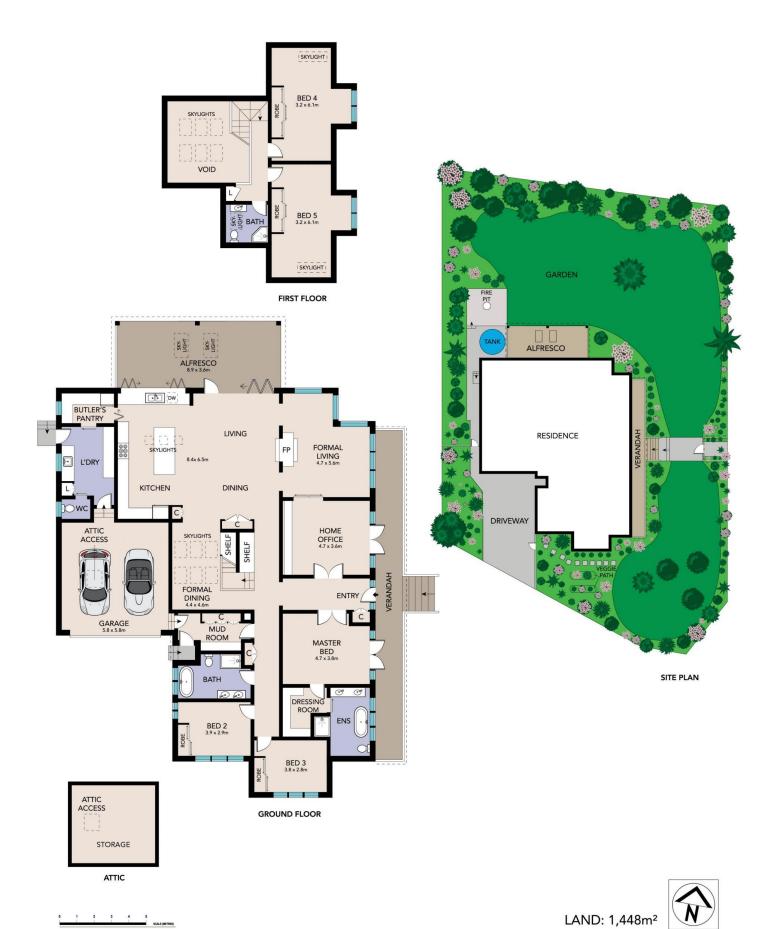

## 29 Herbert Street Leura NSW

'Roseneath' is a luxuriously designed and master built weatherboard residence completed in 2017 occupying a substantial corner block of approx. 1,448sqm less than 2.0km from the heart of Leura village. Embraced by sweeping level lawns and gardens featuring a desirable north to rear aspect, the home is exceptionally private and displays superior craftsmanship with sophisticated contemporary finishes yet radiates the romantic charm and elegance of a bygone era. The result is a home of timeless architectural beauty and effortless functionality that's both aesthetically pleasing and a joy to live in.

Interiors brimming with light and character display thoughtful attention to even the smallest detail, with open living spaces, generous accommodation and easy

For full version visit the website

## 5 🗀 3 🔓 2 🖨

Type: House

**Price:** Expressions of Interest

View: https://www.ciresydney.com.au/sale/nsw/blue-mo untains-surrounds/leura/residential/house/81668

92

Erik Stoneberg 02 9328 1422

Plans shown are for presentation purposes only and are not part of any legal document or title. They are subject to errors, omissions, inaccuracies and should not be used as a sole and accurate reference. Interested parties should make their own inquiries using independent sources.